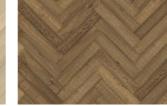

## HERRINGBONE OAK CD GREY RIGHT

Herringbone Oak CD Grey oil, a 2-layer construction, is a colorful oak floor with both color variations and knots. Separate item numbers are ordered and used to complete Herringbone-pattern installation.

Stained product - noticeable color change over time.