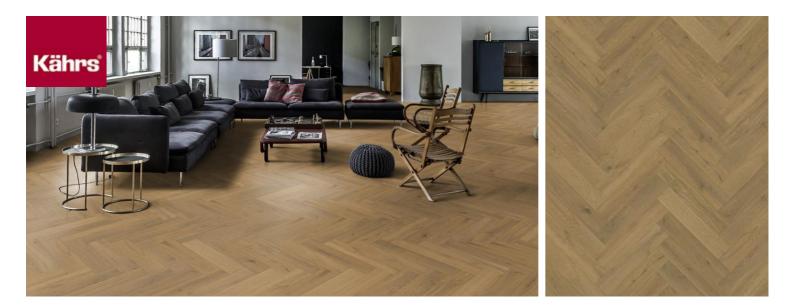

## HERRINGBONE OAK CD GREY RIGHT

Herringbone Oak CD Grey oil, a 2-layer construction, is a colorful oak floor with both color variations and knots. Separate item numbers are ordered and used to complete Herringbone-pattern installation.

| PRODUCT DETAILS                                                                                                                                                          |                                                                      | FACTS                |                        |
|--------------------------------------------------------------------------------------------------------------------------------------------------------------------------|----------------------------------------------------------------------|----------------------|------------------------|
| Article Number                                                                                                                                                           | 111PCDEKFIKE16R                                                      | Wood Species         | Oak                    |
| EAN Code                                                                                                                                                                 | 7393969300735                                                        | Design               | Pattern                |
| Surface treatment                                                                                                                                                        | Oil<br>This floor should be oiled immediately<br>after installation. | Grading              | Lively                 |
|                                                                                                                                                                          |                                                                      | Range                | Kährs Master           |
| Design features                                                                                                                                                          | Brushed, Light smoked, Microbevelled<br>4-sided                      | Collection           | Herringbone Collection |
|                                                                                                                                                                          |                                                                      | Resandable           | 2 times                |
| Dimensions                                                                                                                                                               | 120 x 600 mm                                                         | Natural/Stained      | Stained                |
| Weight per Package                                                                                                                                                       | 18 kg                                                                | Brinell Value        | 3,7                    |
| Area per Package                                                                                                                                                         | 2.304 m <sup>2</sup>                                                 | Joint                | Tongue & Groove        |
| Area per pallet                                                                                                                                                          | 96.768 m <sup>2</sup>                                                | Floor heating        | Yes                    |
| Package info                                                                                                                                                             | Packages may contain start and stop boards.                          | Warranty             | 30 years               |
|                                                                                                                                                                          |                                                                      | Wear-layer material  | Hardwood               |
| DETAIL DESCRIPTION                                                                                                                                                       |                                                                      | Wear Layer Thickness | 3.5 mm                 |
| Naturally occuring wood colour variations allowed, from light to dark brown.<br>The product includes large sound and black knots. Knots may vary in size and<br>numbers. |                                                                      | Core material        | Birch Plywood          |
|                                                                                                                                                                          |                                                                      | Thickness            | 11 mm                  |
|                                                                                                                                                                          |                                                                      | Installation method  | Glue-down              |
| COLOUR CHANGE                                                                                                                                                            |                                                                      | Surface Colour       | Grey                   |

Stained product - noticeable color change over time.