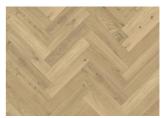

## HERRINGBONE OAK CD GREY RIGHT

Herringbone Oak CD Grey oil, a 2-layer construction, is a colorful oak floor with both color variations and knots. Separate item numbers are ordered and used to complete Herringbone-pattern installation.

Stained product - noticeable color change over time.