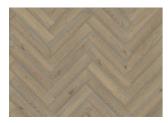

## HERRINGBONE OAK CD GREY RIGHT

Herringbone Oak CD Grey oil, a 2-layer construction, is a colorful oak floor with both color variations and knots. Separate item numbers are ordered and used to complete Herringbone-pattern installation.

| PRODUCT DETAILS                                                                                                                                                          |                                                                      | FACTS                |                        |
|--------------------------------------------------------------------------------------------------------------------------------------------------------------------------|----------------------------------------------------------------------|----------------------|------------------------|
| Article Number                                                                                                                                                           | 111PCDEKFIKE16R                                                      | Wood Species         | Oak                    |
| EAN Code                                                                                                                                                                 | 7393969300735                                                        | Design               | Pattern                |
| Surface treatment                                                                                                                                                        | Oil<br>This floor should be oiled immediately<br>after installation. | Grading              | Lively                 |
|                                                                                                                                                                          |                                                                      | Range                | Kährs Master           |
| Design features                                                                                                                                                          | Brushed, Light smoked, Microbevelled<br>4-sided                      | Collection           | Herringbone Collection |
|                                                                                                                                                                          |                                                                      | Resandable           | 2 times                |
| Dimensions                                                                                                                                                               | 120 x 600 mm                                                         | Natural/Stained      | Stained                |
| Weight per Package                                                                                                                                                       | 18 kg                                                                | Brinell Value        | 3,7                    |
| Area per Package                                                                                                                                                         | 2.304 m <sup>2</sup>                                                 | Joint                | Tongue & Groove        |
| Area per pallet                                                                                                                                                          | 96.768 m <sup>2</sup>                                                | Floor heating        | Yes                    |
| Package info                                                                                                                                                             | Packages may contain start and stop boards.                          | Warranty             | 30 years               |
|                                                                                                                                                                          |                                                                      | Wear-layer material  | Hardwood               |
| DETAIL DESCRIPTION                                                                                                                                                       |                                                                      | Wear Layer Thickness | 3.5 mm                 |
| Naturally occuring wood colour variations allowed, from light to dark brown.<br>The product includes large sound and black knots. Knots may vary in size and<br>numbers. |                                                                      | Core material        | Birch Plywood          |
|                                                                                                                                                                          |                                                                      | Thickness            | 11 mm                  |
|                                                                                                                                                                          |                                                                      | Installation method  | Glue-down              |
| COLOUR CHANGE                                                                                                                                                            |                                                                      | Surface Colour       | Grey                   |

Stained product - noticeable color change over time.