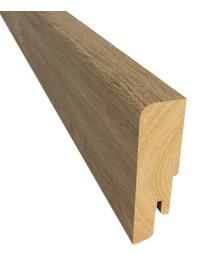

## LT SKIRTING 16X60 MM

Skirtings add the final touch to your Kährs floor. Colour matched to all Kährs Luxury Tiles floors.

## Product details

- Can be used as a profile between floor and wall.
- Installed with Kährs Clips, brads, screws or construction glue.

| Article Number | 722166024LTAK        |
|----------------|----------------------|
| Name           | LT SKIRTING 16X60 MM |
| EAN Code       | 7393969300254        |
| Height         | 60 mm                |
| Length         | 2400 mm              |
| Width          | 16 mm                |