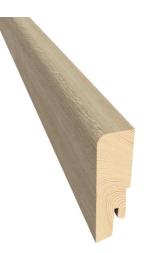

## LT SKIRTING 16X60 MM

Skirtings add the final touch to your Kährs floor. Colour matched to all Kährs Luxury Tiles floors.

## Product details

- Can be used as a profile between floor and wall.
- Installed with Kährs Clips, brads, screws or construction glue.

| Article Number | 722166024LTAK        |
|----------------|----------------------|
| Name           | LT SKIRTING 16X60 MM |
| EAN Code       | 7393969300254        |
| Height         | 60 mm                |
| Length         | 2400 mm              |
| Width          | 16 mm                |