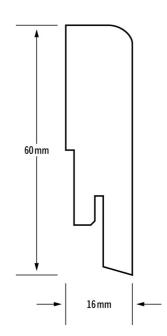

## Product details

- Can be used as a profile between floor and wall.
- Installed with Kährs Clips, brads, screws or construction glue.

| Article Number | 722166024LTAK        |
|----------------|----------------------|
| Name           | LT SKIRTING 16X60 MM |
| EAN Code       | 7393969300254        |
| Height         | 60 mm                |
| Length         | 2400 mm              |
| Width          | 16 mm                |