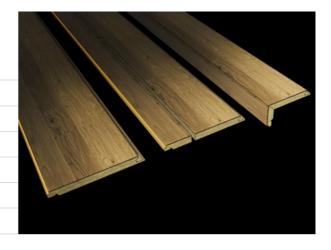

## SPECIAL STAIR NOSE

Kährs offers a beautiful Stair Nose System made from the Original Kährs flooring planks. You can get the Kährs Stair Nose in any wood specie or design of the Kährs 10 mm to 20 mm collections. Get the same features in your stair as your floor such as; Satin Lacquer-, Matt Lacquer-, Nature Oil- or Brushed finish as well as Beveling.

Kährs offers a beautiful Stair Nose System made from the Original Kährs flooring planks. You can get the Kährs Stair Nose in any wood specie or design of the Kährs 13 mm to 15 mm collections. Get the same features in your stair as your floor such as; Satin Lacquer, Matt Lacquer, Ultra Matt Lacquer, Oil or Brushed finish as well as Beveling.

## Product details

| Article Number     | 74XXXSC40          |
|--------------------|--------------------|
| Name               | SPECIAL STAIR NOSE |
| EAN Code           | 7393969237796      |
| Weight per Package | 4 kg               |
| Height             | 40 mm              |
| Length             | 2400 mm            |
| Width              | 147 mm             |
| Thickness          | 15 mm              |
|                    |                    |