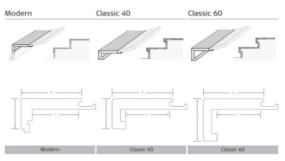

## SPECIAL STAIR NOSE

Kährs offers a beautiful Stair Nose System made from the Original Kährs flooring planks. You can get the Kährs Stair Nose in any wood specie or design of the Kährs 10 mm to 20 mm collections. Get the same features in your stair as your floor such as; Satin Lacquer-, Matt Lacquer-, Nature Oil- or Brushed finish as well as Beveling.

Kährs offers a beautiful Stair Nose System made from the Original Kährs flooring planks. You can get the Kährs Stair Nose in any wood specie or design of the Kährs 13 mm to 15 mm collections. Get the same features in your stair as your floor such as; Satin Lacquer, Matt Lacquer, Ultra Matt Lacquer, Oil or Brushed finish as well as Beveling.

## Product details

| Article Number     | 74XXXSC40          |
|--------------------|--------------------|
| Name               | SPECIAL STAIR NOSE |
| EAN Code           | 7393969237796      |
| Weight per Package | 4 kg               |
| Height             | 40 mm              |
| Length             | 2400 mm            |
| Width              | 147 mm             |
| Thickness          | 15 mm              |
|                    |                    |