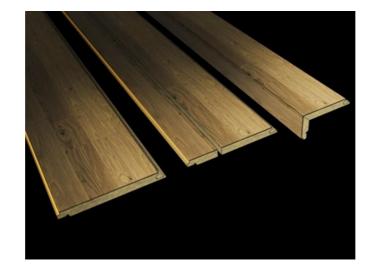

## SPECIAL STAIR NOSE

Kährs offers a beautiful Stair Nose System made from the Original Kährs flooring planks. You can get the Kährs Stair Nose in any wood specie or design of the Kährs 10 mm to 20 mm collections. Get the same features in your stair as your floor such as; Satin Lacquer-, Matt Lacquer-, Nature Oil- or Brushed finish as well as Beveling.

Kährs offers a beautiful Stair Nose System made from the Original Kährs flooring planks. You can get the Kährs Stair Nose in any wood specie or design of the Kährs 13 mm to 15 mm collections. Get the same features in your stair as your floor such as; Satin Lacquer, Matt Lacquer, Ultra Matt Lacquer, Oil or Brushed finish as well as Beveling.

## Product details

| Article Number     | 74XXXSC40          |
|--------------------|--------------------|
| Name               | SPECIAL STAIR NOSE |
| EAN Code           | 7393969237796      |
| Weight per Package | 4 kg               |
| Height             | 40 mm              |
| Length             | 2400 mm            |
| Width              | 147 mm             |
| Thickness          | 15 mm              |
|                    |                    |