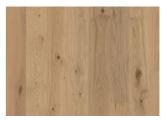

## OAK GENTIAN

Oak Gentian has a light white-wash with hints of slight grey, these colours harmonize with the darker wood grains, knots and cracks. Oak Gentian has a stylish and modern design but also retains the warmth of the oak. The matt lacquered surface is brushed to bring out the texture of the wood grain, letting the patterns created by nature come to life.