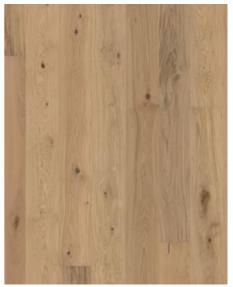

## OAK GENTIAN

Oak Gentian has a light white-wash with hints of slight grey, these colours harmonize with the darker wood grains, knots and cracks. Oak Gentian has a stylish and modern design but also retains the warmth of the oak. The matt lacquered surface is brushed to bring out the texture of the wood grain, letting the patterns created by nature come to life.