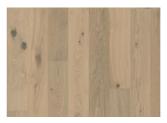

## OAK GENTIAN

Oak Gentian has a light white-wash with hints of slight grey, these colours harmonize with the darker wood grains, knots and cracks. Oak Gentian has a stylish and modern design but also retains the warmth of the oak. The matt lacquered surface is brushed to bring out the texture of the wood grain, letting the patterns created by nature come to life.