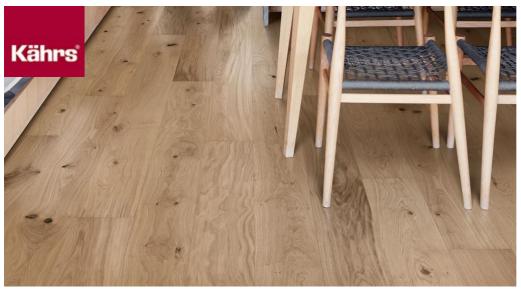

## OAK GENTIAN

Oak Gentian has a light white-wash with hints of slight grey, these colours harmonize with the darker wood grains, knots and cracks. Oak Gentian has a stylish and modern design but also retains the warmth of the oak. The matt lacquered surface is brushed to bring out the texture of the wood grain, letting the patterns created by nature come to life.