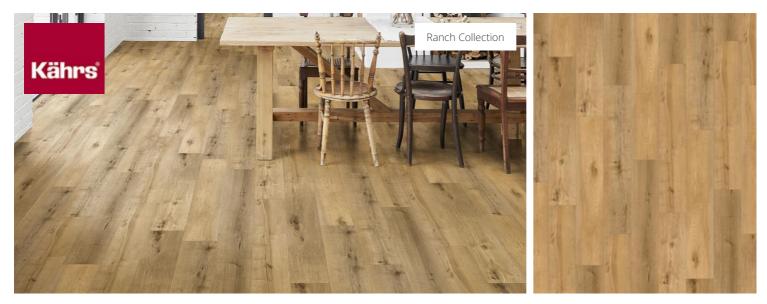

## TOBIANO CLW 228

Warm, darker tones in contrast with honey-colored oak characterizes the color of Tobiano. Natural features such as knots and cracks emphasize the authentic rustic look of this floor which will contribute to creating a homely and relaxed interior.

Warm, darker tones in contrast with honey-colored oak characterize the color of Tobiano. Natural features such as knots and cracks emphasize the authentic rustic look of this floor which contributes to a relaxed interior