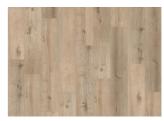

## TOBIANO CLW 228

Warm, darker tones in contrast with honey-colored oak characterizes the color of Tobiano. Natural features such as knots and cracks emphasize the authentic rustic look of this floor which will contribute to creating a homely and relaxed interior.

Warm, darker tones in contrast with honey-colored oak characterize the color of Tobiano. Natural features such as knots and cracks emphasize the authentic rustic look of this floor which contributes to a relaxed interior