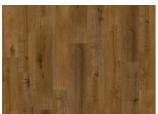

## TOBIANO CLW 228

Warm, darker tones in contrast with honey-colored oak characterizes the color of Tobiano. Natural features such as knots and cracks emphasize the authentic rustic look of this floor which will contribute to creating a homely and relaxed interior.

Warm, darker tones in contrast with honey-colored oak characterize the color of Tobiano. Natural features such as knots and cracks emphasize the authentic rustic look of this floor which contributes to a relaxed interior