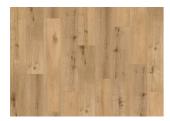

## TOBIANO CLW 228

Warm, darker tones in contrast with honey-colored oak characterizes the color of Tobiano. Natural features such as knots and cracks emphasize the authentic rustic look of this floor which will contribute to creating a homely and relaxed interior.

Warm, darker tones in contrast with honey-colored oak characterize the color of Tobiano. Natural features such as knots and cracks emphasize the authentic rustic look of this floor which contributes to a relaxed interior