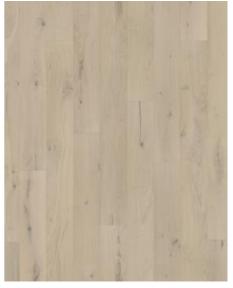

## OAK LOFT WHITE PLANK

Loft White Plank is inspired by smooth vanilla ice cream with subtle grey highlights. The stain is softly applied to allow the natural wood to show through, with the orgnanic knots and cracks and an ultra-matte finish.

Ultra matt lacquer: The appearance of the matte surface may vary due to different light sources and angles.

Colour change: Stained product - noticeable color change over time.

Packages may contain start and stop boards.