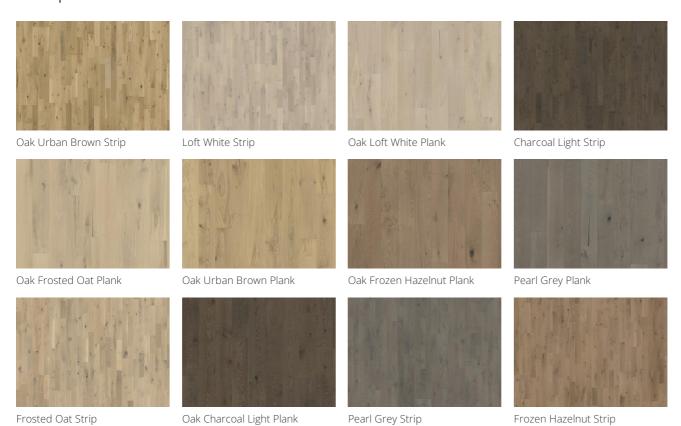

| CEN/TR14823     | ≤ 5 x 10-6n |
| Breaking Strength N/mm²    | EN1533          | NPD         |
| Biological Durability      | EN350-2         | Class 1     |
| CARB2                      |                 | Compliant   |









CEN/TS15676



NPD

## **DETAILED DESCRIPTION**

PRODUCT DETAILS

All naturally occuring wood color variations allowed, from light to dark brown. Sapwood may occur. The product includes large size black knots, fillings and cracks. Knots, fillings and cracks will be present in all sizes and numbers.

Ultra matt lacquer: The appearance of the matte surface may vary due to different light sources and angles.

Colour change: Stained product - noticeable color change over time.

Packages may contain start and stop boards.

## Other products in this collection