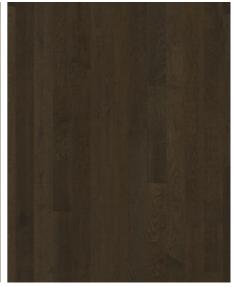

## HICKORY BAYOU BEND

Hickory Bayou Bend is a luxurious hardwood floor option that embodies rich, warm brown tones that provide an artful elegance to your home. Bayou Bend's inviting hues create a cozy and sophisticated atmosphere, perfect for enhancing any interior space. Hickory Bayou Bend is a random length product, board sizes range from 17.5" - 95.5".

## **DETAILED DESCRIPTION**

pallet

All naturally occurring wood color variations allowed, from light to dark. Sapwood may occur. This product may include sound black knots. Knots will be present in various sizes.