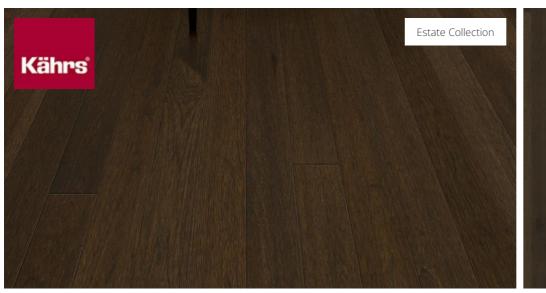

## HICKORY BAYOU BEND

Hickory Bayou Bend is a luxurious hardwood floor option that embodies rich, warm brown tones that provide an artful elegance to your home. Bayou Bend's inviting hues create a cozy and sophisticated atmosphere, perfect for enhancing any interior space. Hickory Bayou Bend is a random length product, board sizes range from 17.5" - 95.5".