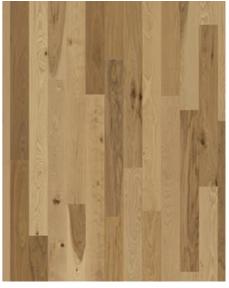

## HICKORY HEARST

Hickory Hearst embodies natural beauty and rustic charm, drawing inspiration from the Enchanted Hill. The natural hues and distinctive grain patterns of hickory enhance any space with a timeless, earthy ambiance. Hickory Hearst is a random length product, board sizes range from 17.5" - 95.5".

## **DETAILED DESCRIPTION**

All naturally occurring wood color variations allowed, from light to dark. This product will contain sapwood and filled knots of various sizes.

Colour change: Some muting of color variation over time.