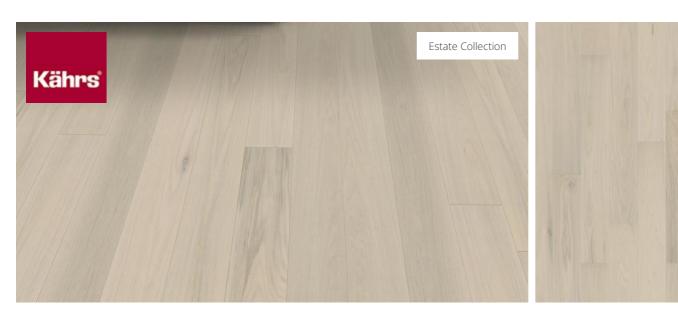

## RED OAK NEMOUR

Oak Nemour is an exquisite hardwood floor featuring elegant ashen tones. The smokey-grey hue highlights the natural grain of the oak, providing a refined and versatile backdrop for any interior. Oak Nemour is a random length product, board sizes range from 17.5" - 95.5".