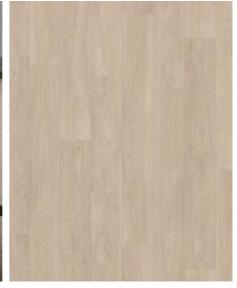

## PERCEPTION CLW 241 PLANK

Embrace Perception Plank, where every grain whispers tales of nature's splendor, inviting you to immerse yourself in the essence of luxury. With a smooth, cool, greige base Perception is inspired by the colouring of its namesake. The subtle shift in light grey nuances offers a soft variety on par with the clean, and calm wood appearance perfect for setting the basis for a minimalistic interior design.

INTENTION - CLICK 6 MM SENSATION PLANK

ILLUSION - CLICK 6 MM SENSATION PLANK

VISION - CLICK 6 MM SENSATION PLANK

PERCEPTION - CLICK 6 MM SENSATION PLANK

FUSION - CLICK 6 MM SENSATION PLANK