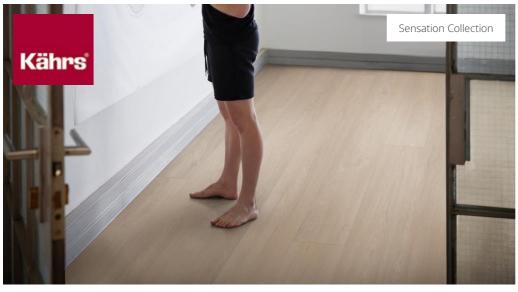

## PERCEPTION CLW 241 PLANK

Embrace Perception Plank, where every grain whispers tales of nature's splendor, inviting you to immerse yourself in the essence of luxury. With a smooth, cool, greige base Perception is inspired by the colouring of its namesake. The subtle shift in light grey nuances offers a soft variety on par with the clean, and calm wood appearance perfect for setting the basis for a minimalistic interior design.