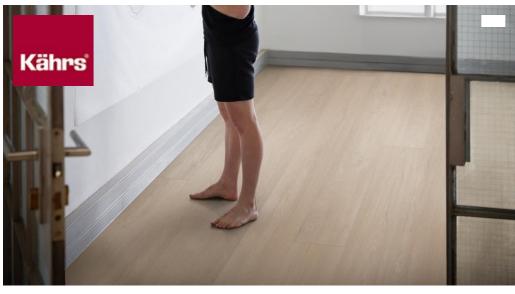

## PERCEPTION CLICK PLANK 6 MM

Embrace Perception Plank, where every grain whispers tales of nature's splendor, inviting you to immerse yourself in the essence of luxury. With a smooth, cool, greige base, Perception is inspired by the colouring of its namesake. The subtle shift in light grey nuances offers a soft variety on par with the clean, and calm wood appearance perfect for setting the basis for a minimalistic interior design.