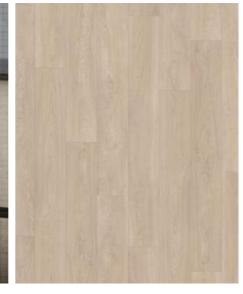

## PERCEPTION CLICK PLANK 6 MM

Embrace Perception Plank, where every grain whispers tales of nature's splendor, inviting you to immerse yourself in the essence of luxury. With a smooth, cool, greige base, Perception is inspired by the colouring of its namesake. The subtle shift in light grey nuances offers a soft variety on par with the clean, and calm wood appearance perfect for setting the basis for a minimalistic interior design.