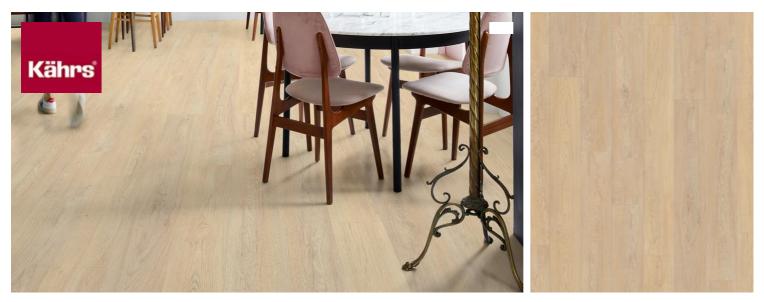

## FUSION CLICK PLANK 6 MM

Let Fusion Plank ignite your senses, merging timeless beauty with contemporary flair, creating spaces that resonate with harmony and style. Fusion offers a soft, pale blonde colour with undertones of honey and in combination with the calm, natural wood look creates a flooring design which will give any space a luxurious feel and impression.