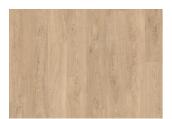

## FUSION CLICK PLANK 6 MM

Let Fusion Plank ignite your senses, merging timeless beauty with contemporary flair, creating spaces that resonate with harmony and style. Fusion offers a soft, pale blonde colour with undertones of honey and in combination with the calm, natural wood look creates a flooring design which will give any space a luxurious feel and impression.

VISION CLICK PLANK

PERCEPTION CLICK HERRINGBONE

PERCEPTION CLICK PLANK

INTENTION CLICK PLANK

FUSION CLICK PLANK

ILLUSION CLICK PLANK