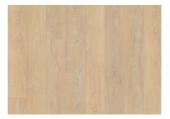

## FUSION CLICK PLANK 6 MM

Let Fusion Plank ignite your senses, merging timeless beauty with contemporary flair, creating spaces that resonate with harmony and style. Fusion offers a soft, pale blonde colour with undertones of honey and in combination with the calm, natural wood look creates a flooring design which will give any space a luxurious feel and impression.