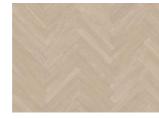

## FUSION CLICK PLANK 6 MM

Let Fusion Plank ignite your senses, merging timeless beauty with contemporary flair, creating spaces that resonate with harmony and style. Fusion offers a soft, pale blonde colour with undertones of honey and in combination with the calm, natural wood look creates a flooring design which will give any space a luxurious feel and impression.

## Other products in this collection

VISION CLICK CHEVRON

ILLUSION CLICK CHEVRON

FUSION CLICK CHEVRON

PERCEPTION CLICK CHEVRON

INTENTION CLICK CHEVRON

HERRINGBONE

FUSION CLICK HERRINGBONE