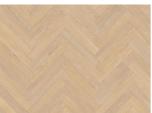

## FUSION CLICK PLANK 6 MM

Let Fusion Plank ignite your senses, merging timeless beauty with contemporary flair, creating spaces that resonate with harmony and style. Fusion offers a soft, pale blonde colour with undertones of honey and in combination with the calm, natural wood look creates a flooring design which will give any space a luxurious feel and impression.

## Other products in this collection

VISION CLICK CHEVRON

ILLUSION CLICK CHEVRON

FUSION CLICK CHEVRON

PERCEPTION CLICK CHEVRON

INTENTION CLICK CHEVRON

HERRINGBONE

FUSION CLICK HERRINGBONE