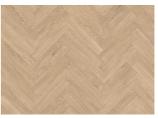

## FUSION CLICK PLANK 6 MM

Let Fusion Plank ignite your senses, merging timeless beauty with contemporary flair, creating spaces that resonate with harmony and style. Fusion offers a soft, pale blonde colour with undertones of honey and in combination with the calm, natural wood look creates a flooring design which will give any space a luxurious feel and impression.

## Other products in this collection

VISION CLICK CHEVRON

ILLUSION CLICK CHEVRON

FUSION CLICK CHEVRON

PERCEPTION CLICK CHEVRON

INTENTION CLICK CHEVRON

HERRINGBONE

FUSION CLICK HERRINGBONE