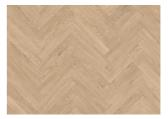

## INTENTION CLW 241 PLANK

Dare to manifest your tenacity with Intention Plank, where each step forward is a declaration of purpose, a commitment to tread lightly upon the Earth. Warm, darker tones in contrast with honey-coloured oak characterizes the colour of Intention. Natural features such as knots and cracks emphasize the authentic, slightly rustic look of this floor which will contribute to creating a homely and relaxed interior.

INTENTION - CLICK 6 MM SENSATION HERRINGBONE

PERCEPTION - CLICK 6 MM

SENSATION HERRINGBONE

PERCEPTION - CLICK 6 MM

SENSATION PLANK

FUSION - CLICK 6 MM SENSATION CHEVRON

ILLUSION - CLICK 6 MM SENSATION HERRINGBONE