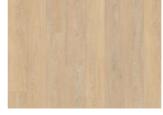

## INTENTION CLW 241 PLANK

Dare to manifest your tenacity with Intention Plank, where each step forward is a declaration of purpose, a commitment to tread lightly upon the Earth. Warm, darker tones in contrast with honey-coloured oak characterizes the colour of Intention. Natural features such as knots and cracks emphasize the authentic, slightly rustic look of this floor which will contribute to creating a homely and relaxed interior.

INTENTION - CLICK 6 MM SENSATION PLANK

FUSION - CLICK 6 MM SENSATION PLANK

PERCEPTION - CLICK 6 MM SENSATION CHEVRON

VISION - CLICK 6 MM SENSATION HERRINGBONE

ILLUSION - CLICK 6 MM SENSATION PLANK