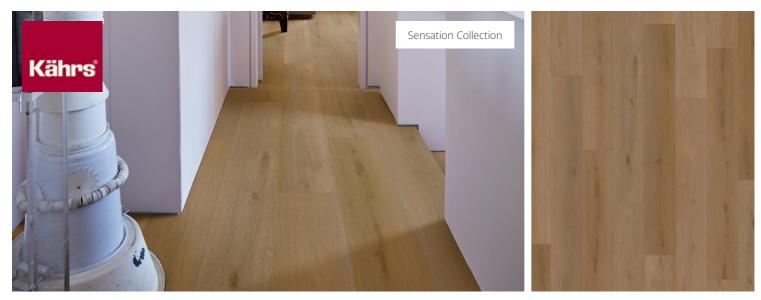

## INTENTION CLW 241 PLANK

Dare to manifest your tenacity with Intention Plank, where each step forward is a declaration of purpose, a commitment to tread lightly upon the Earth. Warm, darker tones in contrast with honey-coloured oak characterizes the colour of Intention. Natural features such as knots and cracks emphasize the authentic, slightly rustic look of this floor which will contribute to creating a homely and relaxed interior.

**Descriptions & Imagery** 

www.kahrs.com | ©Kährs 2025-08-15