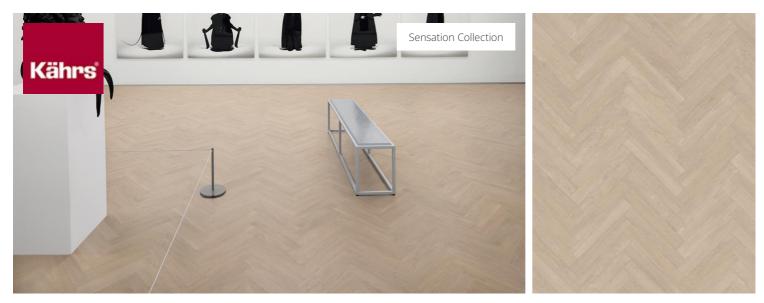

## PERCEPTION CHW 103 HERRINGBONE

Embrace Perception Herringbone, where every grain whispers tales of nature's splendor, inviting you to immerse yourself in the essence of luxury. With a smooth, cool, greige base Perception is inspired by the colouring of its namesake. The subtle shift in light grey nuances offers a soft variety on par with the clean, and calm wood appearance perfect for setting the basis for a minimalistic interior design.

**Descriptions & Imagery** 

www.kahrs.com | <sup>©</sup>Kährs 2025-08-15