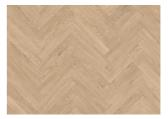

## PERCEPTION CHW 103 HERRINGBONE

Embrace Perception Herringbone, where every grain whispers tales of nature's splendor, inviting you to immerse yourself in the essence of luxury. With a smooth, cool, greige base Perception is inspired by the colouring of its namesake. The subtle shift in light grey nuances offers a soft variety on par with the clean, and calm wood appearance perfect for setting the basis for a minimalistic interior design.