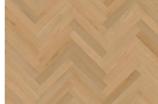

## PERCEPTION CHW 103 HERRINGBONE

Embrace Perception Herringbone, where every grain whispers tales of nature's splendor, inviting you to immerse yourself in the essence of luxury. With a smooth, cool, greige base Perception is inspired by the colouring of its namesake. The subtle shift in light grey nuances offers a soft variety on par with the clean, and calm wood appearance perfect for setting the basis for a minimalistic interior design.

INTENTION - CLICK 6 MM SENSATION HERRINGBONE

PERCEPTION - CLICK 6 MM

SENSATION HERRINGBONE

PERCEPTION - CLICK 6 MM

SENSATION PLANK

FUSION - CLICK 6 MM SENSATION CHEVRON

ILLUSION - CLICK 6 MM SENSATION HERRINGBONE