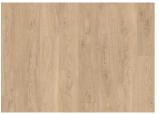

## PERCEPTION CHW 103 HERRINGBONE

Embrace Perception Herringbone, where every grain whispers tales of nature's splendor, inviting you to immerse yourself in the essence of luxury. With a smooth, cool, greige base Perception is inspired by the colouring of its namesake. The subtle shift in light grey nuances offers a soft variety on par with the clean, and calm wood appearance perfect for setting the basis for a minimalistic interior design.

| PRODUCT DETAILS             |                                               |                          | TECHNICAL PROPERTIES                                                                                                                                                                                                                                                                                                                                                                                                                                                                                                                                                                                                                                                                                                                                                                                                                                                                                                                                                                                                                                                                                                                                                                                                                                                                                                                                                                                                                                                                                                                                                                                                                                                                                                                                                                                                                                                                                                                                                                                                                                                                                                           |                     |                      |
|-----------------------------|-----------------------------------------------|--------------------------|--------------------------------------------------------------------------------------------------------------------------------------------------------------------------------------------------------------------------------------------------------------------------------------------------------------------------------------------------------------------------------------------------------------------------------------------------------------------------------------------------------------------------------------------------------------------------------------------------------------------------------------------------------------------------------------------------------------------------------------------------------------------------------------------------------------------------------------------------------------------------------------------------------------------------------------------------------------------------------------------------------------------------------------------------------------------------------------------------------------------------------------------------------------------------------------------------------------------------------------------------------------------------------------------------------------------------------------------------------------------------------------------------------------------------------------------------------------------------------------------------------------------------------------------------------------------------------------------------------------------------------------------------------------------------------------------------------------------------------------------------------------------------------------------------------------------------------------------------------------------------------------------------------------------------------------------------------------------------------------------------------------------------------------------------------------------------------------------------------------------------------|---------------------|----------------------|
| Product type / Construction | Luxury Vinyl Tiles and Planks / Click SPC LVT |                          | Resistance against staining                                                                                                                                                                                                                                                                                                                                                                                                                                                                                                                                                                                                                                                                                                                                                                                                                                                                                                                                                                                                                                                                                                                                                                                                                                                                                                                                                                                                                                                                                                                                                                                                                                                                                                                                                                                                                                                                                                                                                                                                                                                                                                    | EN 438-2            | Grade 4-5            |
| Article Number / EAN Code   | LTCHW2501-103 / 7393969303767                 |                          | Reaction To Fire                                                                                                                                                                                                                                                                                                                                                                                                                                                                                                                                                                                                                                                                                                                                                                                                                                                                                                                                                                                                                                                                                                                                                                                                                                                                                                                                                                                                                                                                                                                                                                                                                                                                                                                                                                                                                                                                                                                                                                                                                                                                                                               | EN13501-1           | Bfl-s1               |
| Design                      | Herringbone                                   |                          | Residual indentation EN                                                                                                                                                                                                                                                                                                                                                                                                                                                                                                                                                                                                                                                                                                                                                                                                                                                                                                                                                                                                                                                                                                                                                                                                                                                                                                                                                                                                                                                                                                                                                                                                                                                                                                                                                                                                                                                                                                                                                                                                                                                                                                        |                     | <0.15 mm             |
| Width x Length x Thickness  | 103.3 x 590.5 x 6 mm                          |                          | ISO 24343-1                                                                                                                                                                                                                                                                                                                                                                                                                                                                                                                                                                                                                                                                                                                                                                                                                                                                                                                                                                                                                                                                                                                                                                                                                                                                                                                                                                                                                                                                                                                                                                                                                                                                                                                                                                                                                                                                                                                                                                                                                                                                                                                    |                     |                      |
| Weight per package          | 10.04 kg                                      |                          | Dimensional stability                                                                                                                                                                                                                                                                                                                                                                                                                                                                                                                                                                                                                                                                                                                                                                                                                                                                                                                                                                                                                                                                                                                                                                                                                                                                                                                                                                                                                                                                                                                                                                                                                                                                                                                                                                                                                                                                                                                                                                                                                                                                                                          | EN ISO 23999        | < 0.15 % (80 °C/6 h) |
| Area per package / per      | 0.977 m <sup>2</sup> / 109.424 m <sup>2</sup> |                          | Slip resistance                                                                                                                                                                                                                                                                                                                                                                                                                                                                                                                                                                                                                                                                                                                                                                                                                                                                                                                                                                                                                                                                                                                                                                                                                                                                                                                                                                                                                                                                                                                                                                                                                                                                                                                                                                                                                                                                                                                                                                                                                                                                                                                | EN 13893            | DS                   |
| pallet                      |                                               |                          | Scratch resistance                                                                                                                                                                                                                                                                                                                                                                                                                                                                                                                                                                                                                                                                                                                                                                                                                                                                                                                                                                                                                                                                                                                                                                                                                                                                                                                                                                                                                                                                                                                                                                                                                                                                                                                                                                                                                                                                                                                                                                                                                                                                                                             | EN16094             | MSR-A1               |
| Joint                       | Uniclic®                                      |                          | Impact sound reduction                                                                                                                                                                                                                                                                                                                                                                                                                                                                                                                                                                                                                                                                                                                                                                                                                                                                                                                                                                                                                                                                                                                                                                                                                                                                                                                                                                                                                                                                                                                                                                                                                                                                                                                                                                                                                                                                                                                                                                                                                                                                                                         | EN ISO 10140        | 19 dB                |
| Installation method         | Floating                                      |                          |                                                                                                                                                                                                                                                                                                                                                                                                                                                                                                                                                                                                                                                                                                                                                                                                                                                                                                                                                                                                                                                                                                                                                                                                                                                                                                                                                                                                                                                                                                                                                                                                                                                                                                                                                                                                                                                                                                                                                                                                                                                                                                                                | Contra .            | WILDING M            |
| Floor heating               | Yes<br>0.7 mm<br>38 / 1.5 / 3                 |                          |                                                                                                                                                                                                                                                                                                                                                                                                                                                                                                                                                                                                                                                                                                                                                                                                                                                                                                                                                                                                                                                                                                                                                                                                                                                                                                                                                                                                                                                                                                                                                                                                                                                                                                                                                                                                                                                                                                                                                                                                                                                                                                                                | floor<br>score<br>e |                      |
| Wear leayer thickness       |                                               |                          | Letter out of the second secon |                     |                      |
| LRV / LRV Std1 / LRV Std2   |                                               |                          |                                                                                                                                                                                                                                                                                                                                                                                                                                                                                                                                                                                                                                                                                                                                                                                                                                                                                                                                                                                                                                                                                                                                                                                                                                                                                                                                                                                                                                                                                                                                                                                                                                                                                                                                                                                                                                                                                                                                                                                                                                                                                                                                |                     |                      |
| Warranty                    | 30 years                                      |                          |                                                                                                                                                                                                                                                                                                                                                                                                                                                                                                                                                                                                                                                                                                                                                                                                                                                                                                                                                                                                                                                                                                                                                                                                                                                                                                                                                                                                                                                                                                                                                                                                                                                                                                                                                                                                                                                                                                                                                                                                                                                                                                                                |                     |                      |
| TECHNICAL PROPERTIES        |                                               |                          | _                                                                                                                                                                                                                                                                                                                                                                                                                                                                                                                                                                                                                                                                                                                                                                                                                                                                                                                                                                                                                                                                                                                                                                                                                                                                                                                                                                                                                                                                                                                                                                                                                                                                                                                                                                                                                                                                                                                                                                                                                                                                                                                              |                     |                      |
| Product specification       |                                               | EN 16511                 | _                                                                                                                                                                                                                                                                                                                                                                                                                                                                                                                                                                                                                                                                                                                                                                                                                                                                                                                                                                                                                                                                                                                                                                                                                                                                                                                                                                                                                                                                                                                                                                                                                                                                                                                                                                                                                                                                                                                                                                                                                                                                                                                              |                     |                      |
| Effect of furniture leg     | EN ISO 16581                                  | No visible damage/Change | _                                                                                                                                                                                                                                                                                                                                                                                                                                                                                                                                                                                                                                                                                                                                                                                                                                                                                                                                                                                                                                                                                                                                                                                                                                                                                                                                                                                                                                                                                                                                                                                                                                                                                                                                                                                                                                                                                                                                                                                                                                                                                                                              |                     |                      |
| Impact resistance           |                                               | >1800 mm                 | _                                                                                                                                                                                                                                                                                                                                                                                                                                                                                                                                                                                                                                                                                                                                                                                                                                                                                                                                                                                                                                                                                                                                                                                                                                                                                                                                                                                                                                                                                                                                                                                                                                                                                                                                                                                                                                                                                                                                                                                                                                                                                                                              |                     |                      |