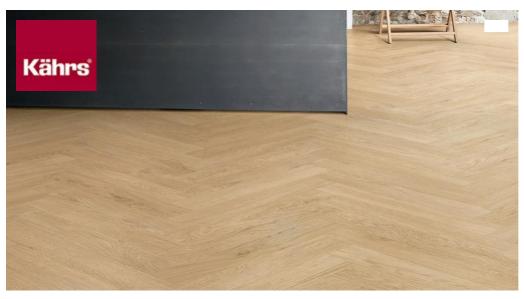

## VISION CHW 103 HERRINGBONE

| DDODLICT DETAILS            |                                |                          |
|-----------------------------|--------------------------------|--------------------------|
| PRODUCT DETAILS             |                                |                          |
| Product type / Construction | Vinyl Flooring / Click SPC LVT |                          |
| Article Number / EAN Code   | LTCHW2503-103 / 7393969303781  |                          |
| Design                      | Herringbone                    |                          |
| Width x Length x Thickness  | 4 1/8 x 23 1/4 x 1/4"          |                          |
| Weight per package          | 22.1 lbs                       |                          |
| Area per package / per      | 10.5 sqft / 1177.8 sqft        |                          |
| pallet                      |                                |                          |
| Joint                       | Uniclic®                       |                          |
| Installation method         | Floating                       |                          |
| Floor heating               | Yes                            |                          |
| Wear leayer thickness       | 0"                             |                          |
| TECHNICAL PROPERTIES        |                                |                          |
| Effect of furniture leg     | EN ISO 16581                   | No visible damage/Change |