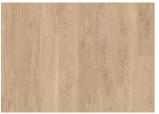

# ILLUSION CHW 103 HERRINGBONE

Get on a journey of discovery with Illusion Herringbone, where the boundaries between reality and imagination blur, unveiling a floor that transcends expectations. Intention has a rich and deep natural oak golden-brown colour with a slight rustic wood look. This design effortlessly creates a comfy and cozy feel.