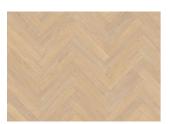

# ILLUSION CHW 103 HERRINGBONE

Get on a journey of discovery with Illusion Herringbone, where the boundaries between reality and imagination blur, unveiling a floor that transcends expectations. Intention has a rich and deep natural oak golden-brown colour with a slight rustic wood look. This design effortlessly creates a comfy and cozy feel.