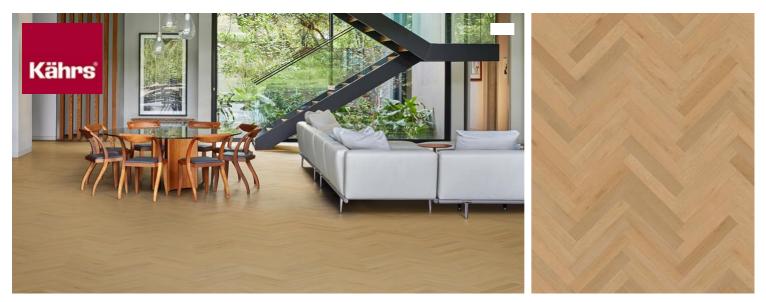

# ILLUSION CHW 103 HERRINGBONE

Get on a journey of discovery with Illusion Herringbone, where the boundaries between reality and imagination blur, unveiling a floor that transcends expectations. Intention has a rich and deep natural oak golden-brown colour with a slight rustic wood look. This design effortlessly creates a comfy and cozy feel.