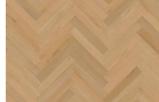

# ILLUSION CHW 103 HERRINGBONE

Get on a journey of discovery with Illusion Herringbone, where the boundaries between reality and imagination blur, unveiling a floor that transcends expectations. Intention has a rich and deep natural oak golden-brown colour with a slight rustic wood look. This design effortlessly creates a comfy and cozy feel.

INTENTION - CLICK 6 MM SENSATION HERRINGBONE

PERCEPTION - CLICK 6 MM

SENSATION HERRINGBONE

PERCEPTION - CLICK 6 MM

SENSATION PLANK

FUSION - CLICK 6 MM SENSATION CHEVRON

ILLUSION - CLICK 6 MM SENSATION HERRINGBONE