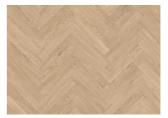

# ILLUSION CHW 103 HERRINGBONE

Get on a journey of discovery with Illusion Herringbone, where the boundaries between reality and imagination blur, unveiling a floor that transcends expectations. Intention has a rich and deep natural oak golden-brown colour with a slight rustic wood look. This design effortlessly creates a comfy and cozy feel.