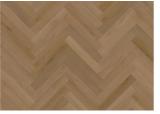

# ILLUSION CHW 103 HERRINGBONE

Get on a journey of discovery with Illusion Herringbone, where the boundaries between reality and imagination blur, unveiling a floor that transcends expectations. Intention has a rich and deep natural oak golden-brown colour with a slight rustic wood look. This design effortlessly creates a comfy and cozy feel.