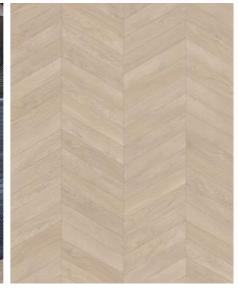

## PERCEPTION CLICK CHEVRON 6 MM

Embrace Perception Chevron, where every grain whispers tales of nature's splendor, inviting you to immerse yourself in the essence of luxury. With a smooth, cool, greige base Perception is inspired by the colouring of its namesake. The subtle shift in light grey nuances offers a soft variety on par with the clean, and calm wood appearance perfect for setting the basis for a minimalistic interior design.