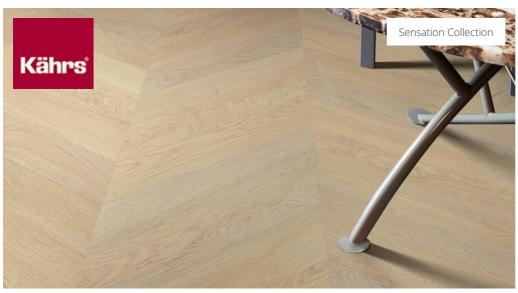

## FUSION CCW 145 CHEVRON

Let Fusion Chevron ignite your senses, merging timeless beauty with contemporary flair, creating spaces that resonate with harmony and style. Fusion offers a soft, pale blonde colour with undertones of honey and in combination with the calm, natural wood look creates a flooring design which will give any space a luxurious feel and impression.

## PRODUCT DETAILS