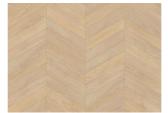

## FUSION CCW 145 CHEVRON

Let Fusion Chevron ignite your senses, merging timeless beauty with contemporary flair, creating spaces that resonate with harmony and style. Fusion offers a soft, pale blonde colour with undertones of honey and in combination with the calm, natural wood look creates a flooring design which will give any space a luxurious feel and impression.