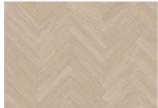

## FUSION CCW 145 CHEVRON

Let Fusion Chevron ignite your senses, merging timeless beauty with contemporary flair, creating spaces that resonate with harmony and style. Fusion offers a soft, pale blonde colour with undertones of honey and in combination with the calm, natural wood look creates a flooring design which will give any space a luxurious feel and impression.