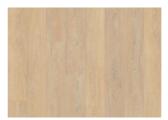

## FUSION CCW 145 CHEVRON

Let Fusion Chevron ignite your senses, merging timeless beauty with contemporary flair, creating spaces that resonate with harmony and style. Fusion offers a soft, pale blonde colour with undertones of honey and in combination with the calm, natural wood look creates a flooring design which will give any space a luxurious feel and impression.