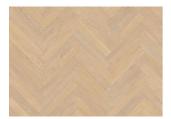

## FUSION CCW 145 CHEVRON

Let Fusion Chevron ignite your senses, merging timeless beauty with contemporary flair, creating spaces that resonate with harmony and style. Fusion offers a soft, pale blonde colour with undertones of honey and in combination with the calm, natural wood look creates a flooring design which will give any space a luxurious feel and impression.