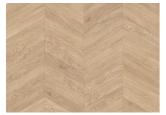

## FUSION CCW 145 CHEVRON

Let Fusion Chevron ignite your senses, merging timeless beauty with contemporary flair, creating spaces that resonate with harmony and style. Fusion offers a soft, pale blonde colour with undertones of honey and in combination with the calm, natural wood look creates a flooring design which will give any space a luxurious feel and impression.