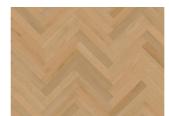

## FUSION CCW 145 CHEVRON

Let Fusion Chevron ignite your senses, merging timeless beauty with contemporary flair, creating spaces that resonate with harmony and style. Fusion offers a soft, pale blonde colour with undertones of honey and in combination with the calm, natural wood look creates a flooring design which will give any space a luxurious feel and impression.