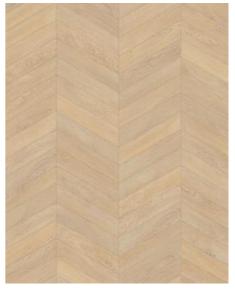

## FUSION CCW 145 CHEVRON

Let Fusion Chevron ignite your senses, merging timeless beauty with contemporary flair, creating spaces that resonate with harmony and style. Fusion offers a soft, pale blonde colour with undertones of honey and in combination with the calm, natural wood look creates a flooring design which will give any space a luxurious feel and impression.