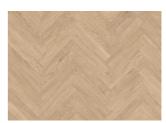

## FUSION CCW 145 CHEVRON

Let Fusion Chevron ignite your senses, merging timeless beauty with contemporary flair, creating spaces that resonate with harmony and style. Fusion offers a soft, pale blonde colour with undertones of honey and in combination with the calm, natural wood look creates a flooring design which will give any space a luxurious feel and impression.