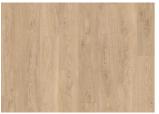

## FUSION CCW 145 CHEVRON

Let Fusion Chevron ignite your senses, merging timeless beauty with contemporary flair, creating spaces that resonate with harmony and style. Fusion offers a soft, pale blonde colour with undertones of honey and in combination with the calm, natural wood look creates a flooring design which will give any space a luxurious feel and impression.