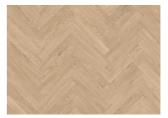

## FUSION CCW 145 CHEVRON

Let Fusion Chevron ignite your senses, merging timeless beauty with contemporary flair, creating spaces that resonate with harmony and style. Fusion offers a soft, pale blonde colour with undertones of honey and in combination with the calm, natural wood look creates a flooring design which will give any space a luxurious feel and impression.