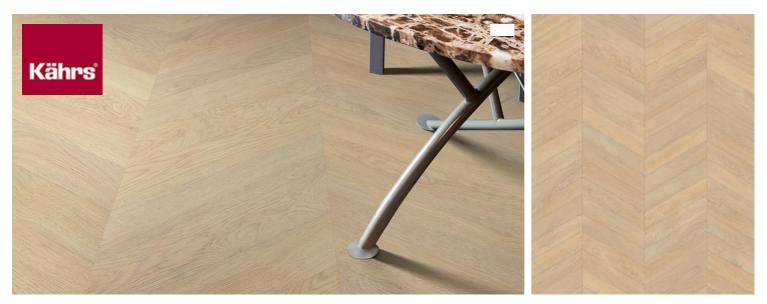

## FUSION CCW 145 CHEVRON

Let Fusion Chevron ignite your senses, merging timeless beauty with contemporary flair, creating spaces that resonate with harmony and style. Fusion offers a soft, pale blonde colour with undertones of honey and in combination with the calm, natural wood look creates a flooring design which will give any space a luxurious feel and impression.