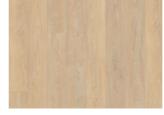

## FUSION CCW 145 CHEVRON

Let Fusion Chevron ignite your senses, merging timeless beauty with contemporary flair, creating spaces that resonate with harmony and style. Fusion offers a soft, pale blonde colour with undertones of honey and in combination with the calm, natural wood look creates a flooring design which will give any space a luxurious feel and impression.