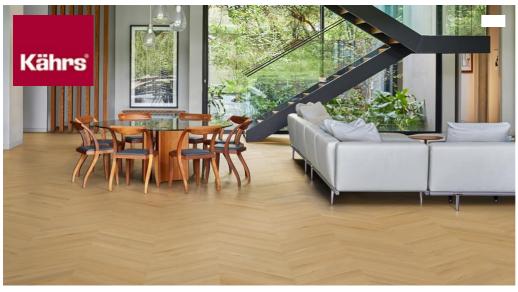

## ILLUSION CLICK CHEVRON 6 MM

Get on a journey of discovery with Illusion Chevron, where the boundaries between reality and imagination blur, unveiling a floor that transcends expectations. Intention has a rich and deep natural oak golden-brown colour with a slight rustic wood look. This design effortlessly creates a comfy and cozy feel.