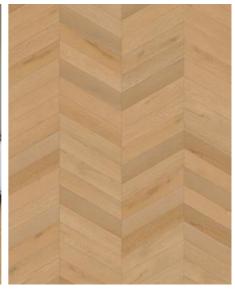

## ILLUSION CLICK CHEVRON 6 MM

Get on a journey of discovery with Illusion Chevron, where the boundaries between reality and imagination blur, unveiling a floor that transcends expectations. Intention has a rich and deep natural oak golden-brown colour with a slight rustic wood look. This design effortlessly creates a comfy and cozy feel.

**TECHNICAL PROPERTIES** 

| Product type / Construction | Luxury Vinyl Tiles and Planks / Click SPC LVT |                      | S  |
|-----------------------------|-----------------------------------------------|----------------------|----|
| Article Number / EAN Code   | LTCCW2504-145 / 7393969303842                 |                      | S  |
| Design                      | Chevron                                       |                      | Ir |
| Width x Length x Thickness  | 145 x 665.4 x 6 mm                            |                      |    |
| Weight per package          | 13.89 kg                                      |                      |    |
| Area per package / per      | 1.351 m <sup>2</sup> / 97.272 m <sup>2</sup>  |                      |    |
| pallet                      |                                               |                      | _  |
| Joint                       | Uniclic®                                      |                      | _  |
| Installation method         | Floating                                      |                      |    |
| Floor heating               | Yes                                           |                      | _  |
| Wear leayer thickness       | 0.7 mm                                        |                      |    |
| LRV / LRV Std1 / LRV Std2   | 31 / 1.7 / 3.4                                |                      |    |
| Warranty                    | 30 years                                      |                      |    |
| TECHNICAL PROPERTIES        |                                               |                      | _  |
| Reaction To Fire            | EN13501-1                                     | Bfl-s1               | _  |
| Residual indentation        | EN ISO 24343-1                                | <0.15 mm             | _  |
| Dimensional stability       | EN ISO 23999                                  | < 0.15 % (80 °C/6 h) | _  |