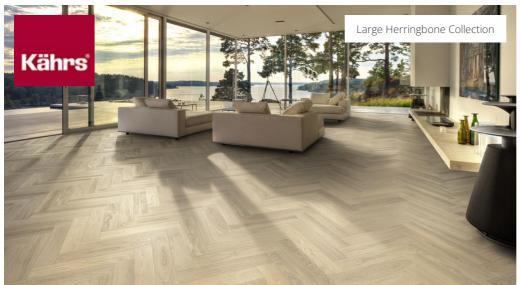

# OAK HERRINGBONE AB CRÈME WHITE

Oak Herringbone AB Crème White is a premium 2-layer parquet flooring crafted from carefully selected oak, featuring moderate colour variations and few knots. Each bundle includes both left and right hand boards for a glue-down herringbone installation. The generous dimension of each board is highlighted by four-sided micro-bevelling, while the brushed and oiled finish enhances the wood's natural grain and texture.