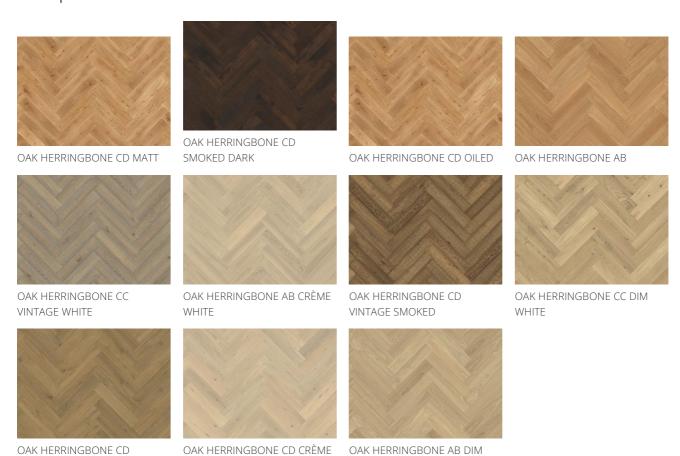

E1                 |
|                                     |                       |                    |
| Content PCP                         | CEN/TR14823           | ≤ 5 x 10-6n        |
| Content PCP Breaking Strength N/mm² | CEN/TR14823<br>EN1533 | ≤ 5 x 10-6n<br>NPD |
| -                                   |                       |                    |
| Breaking Strength N/mm²             | EN1533                | NPD                |





### **DETAILED DESCRIPTION**

Even colour with minor variations. Small sized knots in limited numbers allowed.

Oil: This floor should be oiled immediately after installation.

Colour change: Stained product - noticeable color change over time.

Packages may contain start and stop boards.

## Other products in this collection

SMOKED GREY

WHITE



WHITE