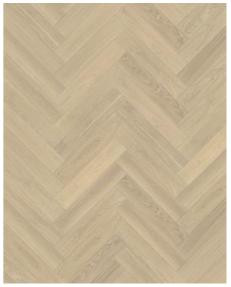

# OAK HERRINGBONE AB CRÈME WHITE

Oak Herringbone AB Crème White is a premium 2-layer parquet flooring crafted from carefully selected oak, featuring moderate colour variations and few knots. Each bundle includes both left and right hand boards for a glue-down herringbone installation. The generous dimension of each board is highlighted by four-sided micro-bevelling, while the brushed and oiled finish enhances the wood's natural grain and texture.

### **DETAILED DESCRIPTION**

Even colour with minor variations. Small sized knots in limited numbers allowed.

Oil: This floor should be oiled immediately after installation.

Colour change: Stained product - noticeable color change over time.