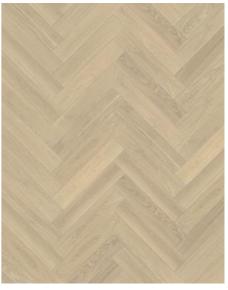

# OAK HERRINGBONE AB CRÈME WHITE

Oak Herringbone AB Crème White is a premium 2-layer parquet flooring crafted from carefully selected oak, featuring moderate colour variations and few knots. Each bundle includes both left and right elements for glue-down herringbone installation. The generous dimension is highlighted by four-sided microbevelling, while the brushed and white oiled finish enhances the wood's natural grain and texture.

### DETAILED DESCRIPTION

range

Even colour with minor variations. Small sized knots in limited numbers allowed.

Oil: This floor should be oiled immediately after installation.

Colour change: Stained product - noticeable color change over time.