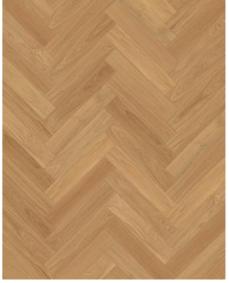

## OAK HERRINGBONE AB

Oak Herringbone AB is a premium 2-layer parquet flooring crafted from carefully selected oak, featuring moderate colour variations and few knots. Each bundle includes both left and right elements for glue-down herringbone installation. The generous dimension is highlighted by four-sided micro-bevelling, while the brushed and oiled finish enhances the wood's natural grain and texture.

## **DETAILED DESCRIPTION**

Even colour with minor variations. Small sized knots in limited numbers allowed.

Oil: This floor should be oiled immediately after installation.

Colour change: Some muting of colour variation to medium, straw brown.