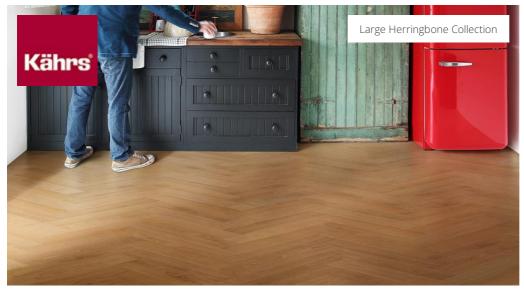

## OAK HERRINGBONE AB

Oak Herringbone AB is a premium 2-layer parquet flooring crafted from carefully selected oak, featuring moderate colour variations and few knots. Each bundle includes both left and right elements for glue-down herringbone installation. The generous dimension is highlighted by four-sided micro-bevelling, while the brushed and oiled finish enhances the wood's natural grain and texture.