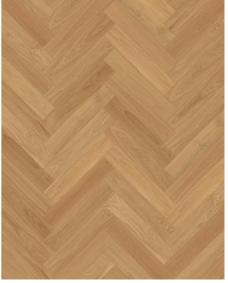

## OAK HERRINGBONE AB

Oak Herringbone AB White is a premium 2-layer parquet floor, crafted from carefully selected oak, featuring moderate colour variations and few knots. Each bundle includes both left and right hand boards for a glue-down herringbone installation. The generous dimension is highlighted by four-sided microbevelling, while the brushed and oiled finish enhances the wood's natural grain and texture.

## **DETAILED DESCRIPTION**

Even colour with minor variations. Small sized knots in limited numbers allowed.

Oil: This floor should be oiled immediately after installation.

Colour change: Some muting of colour variation to medium, straw brown.