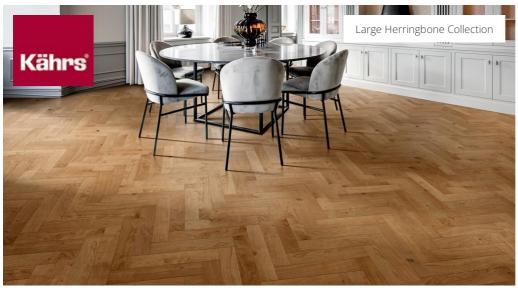

## OAK HERRINGBONE CD OILED

Oak Herringbone CD is a premium 2-layer parquet crafted from European oak, featuring colour variations and knots. Each bundle includes both left and right elements for glue-down herringbone installation. The generous dimension is highlighted by four-sided micro-bevelling, while the brushed and oiled finish enhances the wood's natural grain and texture.