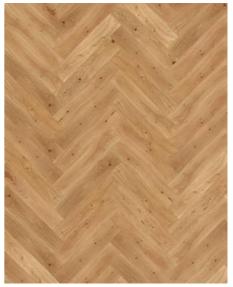

## OAK HERRINGBONE CD OILED

Oak Herringbone CD is a premium 2-layer parquet crafted from European oak, featuring colour variations and knots. Each bundle includes both left and right elements for glue-down herringbone installation. The generous dimension is highlighted by four-sided micro-bevelling, while the brushed and oiled finish enhances the wood's natural grain and texture.

## **DETAILED DESCRIPTION**

. Naturally occuring wood colour variations allowed, from light to dark brown. The product includes large sound and black knots. Knots may vary in size and numbers.

Oil: This floor should be oiled immediately after installation.