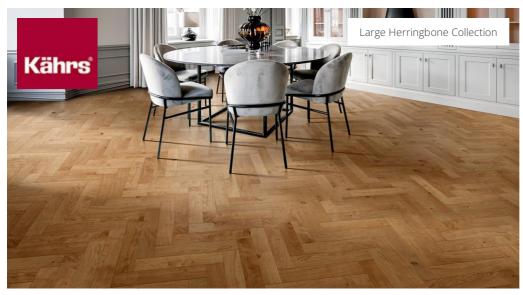

## OAK HERRINGBONE CD OILED

Oak Herringbone CD is a premium 2-layer parquet crafted from European oak, featuring colour variations and knots. Each bundle includes both left and right hand boards for a glue-down herringbone installation. The generous dimension is highlighted by four-sided micro-bevelling, while the brushed and oiled finish enhances the wood's natural grain and texture.

## **DETAILED DESCRIPTION**

Naturally occuring wood colour variations allowed, from light to dark brown. The product includes large sound and black knots. Knots may vary in size and numbers.

Oil: This floor should be oiled immediately after installation.