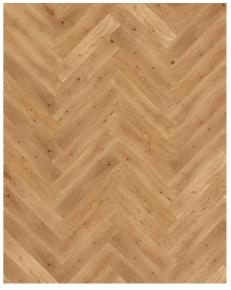

## OAK HERRINGBONE CD OILED

Oak Herringbone CD is a premium 2-layer parquet crafted from European oak, featuring colour variations and knots. Each bundle includes both left and right hand boards for a glue-down herringbone installation. The generous dimension is highlighted by four-sided micro-bevelling, while the brushed and oiled finish enhances the wood's natural grain and texture.

## **DETAILED DESCRIPTION**

Naturally occuring wood colour variations allowed, from light to dark brown. The product includes large sound and black knots. Knots may vary in size and numbers.

Oil: This floor should be oiled immediately after installation.