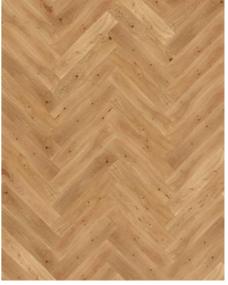

## OAK HERRINGBONE CD MATT

Oak Herringbone CD Matt is a premium 2-layer parquet floor, crafted from European oak, featuring colour variations and knots. Each bundle includes both left and right hand boards for a glue-down herringbone installation. The generous dimension is highlighted by four-sided micro-bevelling and each plank is carefully brushed and matt lacquered to bring out the character of the timber and highlight the texture of the wood.

## **DETAILED DESCRIPTION**

Naturally occuring wood colour variations allowed, from light to dark brown. The product includes large sound and black knots. Knots may vary in size and numbers.

Colour change: Stained product - noticeable color change over time.