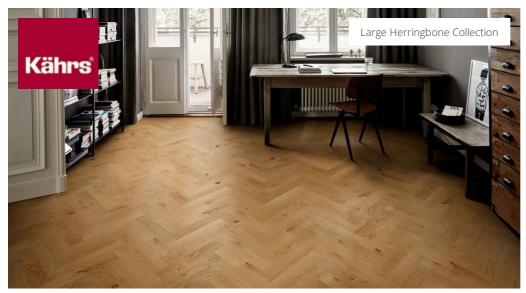

## OAK HERRINGBONE CD MATT

Oak Herringbone CD Matt is a premium 2-layer parquet floor, crafted from European oak, featuring colour variations and knots. Each bundle includes both left and right hand boards for a glue-down herringbone installation. The generous dimension is highlighted by four-sided micro-bevelling and each plank is carefully brushed and matt lacquered to bring out the character of the timber and highlight the texture of the wood.