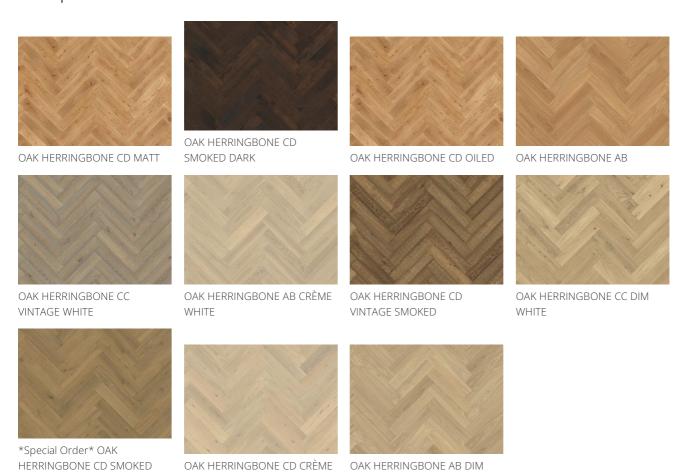

range                       |                   |
| m2                          |                                              | Warranty                    | 30 years          |
| Area per package / per      | 2.304 m <sup>2</sup> / 96.768 m <sup>2</sup> |                             |                   |
| pallet                      |                                              | STEEDING COMM CAN PATERBURY |                   |





## **DETAILED DESCRIPTION**

Naturally occuring wood colour variations allowed, from light to dark brown. The product includes large sound and black knots. Knots may vary in size and numbers.

Colour change: Stained product - noticeable color change over time.

Packages may contain start and stop boards.

## Other products in this collection

GREY

WHITE



WHITE