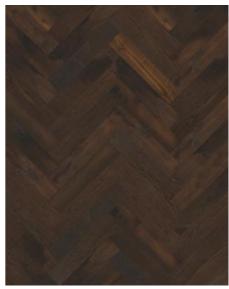

## OAK HERRINGBONE CD SMOKED DARK

Oak Herringbone CD Smoked Dark is a premium 2-layer parquet crafted from deep-smoked European oak, featuring color variations and knots. Each bundle includes both left and right elements for glue-down herringbone installation. The generous dimension is highlighted by four-sided micro-bevelling, while the brushed and oiled finish enhances the wood's natural grain and texture.

## **DETAILED DESCRIPTION**

. Naturally occuring wood colour variations allowed, from light to dark brown. The product includes large sound and black knots. Knots may vary in size and numbers.

Oil: This floor should be oiled immediately after installation.

**Colour change**: Deep-smoked product – noticeable color change over time, with the hue becoming more uniform as the product matures.

Packages may contain start and stop boards.