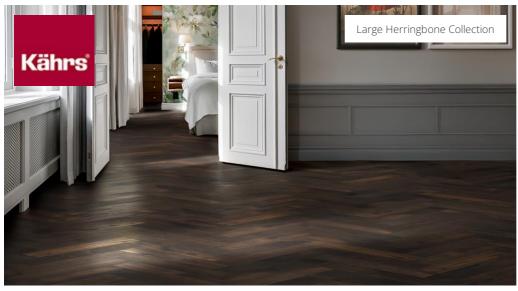

## OAK HERRINGBONE CD SMOKED DARK

Oak Herringbone CD Smoked Dark is a premium 2-layer parquet crafted from deep-smoked European oak, featuring color variations and knots. Each bundle includes both left and right elements for glue-down herringbone installation. The generous dimension is highlighted by four-sided micro-bevelling, while the brushed and oiled finish enhances the wood's natural grain and texture.

**Colour change**: Deep-smoked product – noticeable color change over time, with the hue becoming more uniform as the product matures.

Packages may contain start and stop boards.