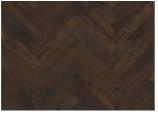

## OAK HERRINGBONE CD SMOKED DARK

Oak Herringbone CD Smoked Dark is a premium 2-layer parquet crafted from deep smoked European oak, featuring colour variations and knots. Each bundle includes both left and right elements for glue-down herringbone installation. The generous dimension is highlighted by four-sided micro-bevelling, while the brushed and oiled finish enhances the wood's natural grain and texture.

## DETAILED DESCRIPTION

Naturally occurring wood colour variations allowed, from light to dark brown. The product includes large sound and black knots. Knots may vary in size and numbers.

**Oil:** This floor should be oiled immediately after installation.

**Colour change**: Deep-smoked product – noticeable color change over time, with the hue becoming more uniform as the product matures.

Packages may contain start and stop boards.