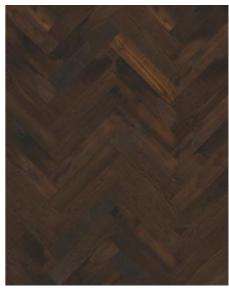

## OAK HERRINGBONE CD SMOKED DARK

Oak Herringbone CD Smoked Dark is a premium 2-layer parquet crafted from deep smoked European oak, featuring colour variations and knots. Each bundle includes both left and right elements for glue-down herringbone installation. The generous dimension is highlighted by four-sided micro-bevelling, while the brushed and oiled finish enhances the wood's natural grain and texture.

## DETAILED DESCRIPTION

Naturally occurring wood colour variations allowed, from light to dark brown. The product includes large sound and black knots. Knots may vary in size and numbers.

**Oil:** This floor should be oiled immediately after installation.

**Colour change**: Deep-smoked product – noticeable color change over time, with the hue becoming more uniform as the product matures.

Packages may contain start and stop boards.