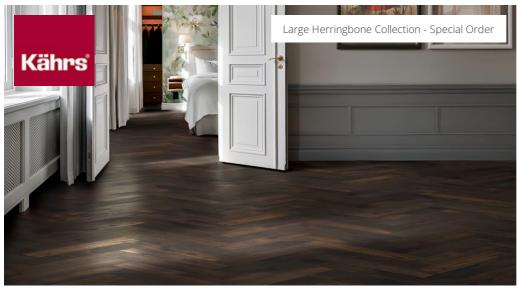

## OAK HERRINGBONE CD SMOKED DARK

Oak Herringbone CD Smoked Dark is a premium 2-layer parquet crafted from deep smoked European oak, featuring colour variations and knots. Each bundle includes both left and right elements for glue-down herringbone installation. The generous dimension is highlighted by four-sided micro-bevelling, while the brushed and oiled finish enhances the wood's natural grain and texture.

## DETAILED DESCRIPTION

Naturally occurring wood colour variations allowed, from light to dark brown. The product includes large sound and black knots. Knots may vary in size and numbers.

**Oil:** This floor should be oiled immediately after installation.

**Colour change**: Deep-smoked product – noticeable color change over time, with the hue becoming more uniform as the product matures.

Packages may contain start and stop boards.