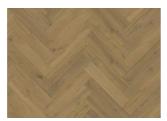

## OAK HERRINGBONE CD SMOKED DARK

Oak Herringbone CD Smoked Dark is a premium 2-layer parquet crafted from deep smoked European oak, featuring colour variations and knots. Each bundle includes both left and right elements for glue-down herringbone installation. The generous dimension is highlighted by four-sided micro-bevelling, while the brushed and oiled finish enhances the wood's natural grain and texture.

## DETAILED DESCRIPTION

Naturally occurring wood colour variations allowed, from light to dark brown. The product includes large sound and black knots. Knots may vary in size and numbers.

**Oil:** This floor should be oiled immediately after installation.

**Colour change**: Deep-smoked product – noticeable color change over time, with the hue becoming more uniform as the product matures.

Packages may contain start and stop boards.