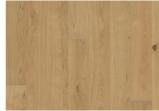

## OAK PIAZZA AB CRÈME WHITE

Oak Piazza AB Crème White is a premium 2-layer parquet flooring crafted from carefully selected oak, featuring moderate colour variations and few knots. The plank format is highlighted by four-sided micro-bevelling, while the brushed and white oiled finish enhances the wood's natural grain and texture. Kährs Piazza and Large Herringbone products can be installed together making it possible to use Piazza as frame board for herringbone pattern.

## **DETAILED DESCRIPTION**

Even colour with minor variations.

Small sized knots in limited numbers allowed

Oil: This floor should be oiled immediately after installation.

Colour change: Stained product - noticeable color change over time.