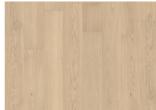

## OAK PIAZZA AB CRÈME WHITE

Oak Piazza AB Crème White is a premium 2-layer parquet flooring crafted from carefully selected oak, featuring moderate colour variations and few knots. The plank format is highlighted by four-sided micro-bevelling, while the brushed and white oiled finish enhances the wood's natural grain and texture. Kährs Piazza and Large Herringbone products can be installed together making it possible to use Piazza as frame board for herringbone pattern.

## **DETAILED DESCRIPTION**

Even colour with minor variations.

Small sized knots in limited numbers allowed

Oil: This floor should be oiled immediately after installation.

Colour change: Stained product - noticeable color change over time.