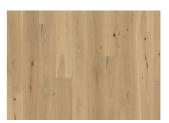

## OAK PIAZZA AB CRÈME WHITE

Oak Piazza AB Crème White is a premium 2-layer parquet flooring crafted from carefully selected oak, featuring moderate colour variations and few knots. The plank format is highlighted by four-sided micro-bevelling, while the brushed and white oiled finish enhances the wood's natural grain and texture. Kährs Piazza and Large Herringbone products can be installed together making it possible to use Piazza as frame board for herringbone pattern.

## **DETAILED DESCRIPTION**

Even colour with minor variations.

Small sized knots in limited numbers allowed

Oil: This floor should be oiled immediately after installation.

Colour change: Stained product - noticeable color change over time.