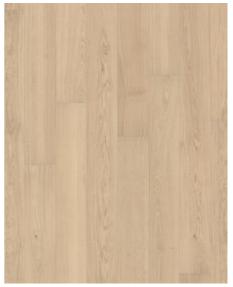

## OAK PIAZZA AB CRÈME WHITE

Oak Piazza AB Crème White is a premium 2-layer parquet flooring crafted from carefully selected oak, featuring moderate colour variations and few knots. The plank format is highlighted by four-sided micro-bevelling, while the brushed and white oiled finish enhances the wood's natural grain and texture. Kährs Piazza and Large Herringbone products can be installed together making it possible to use Piazza as frame board for herringbone pattern.

## **DETAILED DESCRIPTION**

Even colour with minor variations.

Small sized knots in limited numbers allowed

Oil: This floor should be oiled immediately after installation.

Colour change: Stained product - noticeable color change over time.