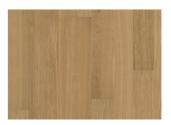

## OAK PIAZZA AB CRÈME WHITE

Oak Piazza AB Crème White is a premium 2-layer parquet flooring crafted from carefully selected oak, featuring moderate colour variations and few knots. The plank format is highlighted by four-sided micro-bevelling, while the brushed and white oiled finish enhances the wood's natural grain and texture. Kährs Piazza and Large Herringbone products can be installed together making it possible to use Piazza as frame board for herringbone pattern.

## **DETAILED DESCRIPTION**

Even colour with minor variations.

Small sized knots in limited numbers allowed

Oil: This floor should be oiled immediately after installation.

Colour change: Stained product - noticeable color change over time.