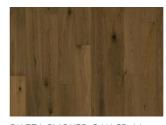

## OAK PIAZZA AB CRÈME WHITE

Oak Piazza AB Crème White is a premium 2-layer parquet flooring crafted from carefully selected oak, featuring moderate colour variations and few knots. The plank format is highlighted by four-sided micro-bevelling, while the brushed and white oiled finish enhances the wood's natural grain and texture. Kährs Piazza and Large Herringbone products can be installed together making it possible to use Piazza as frame board for herringbone pattern.

## **DETAILED DESCRIPTION**

Even colour with minor variations.

Small sized knots in limited numbers allowed

Oil: This floor should be oiled immediately after installation.

Colour change: Stained product - noticeable color change over time.