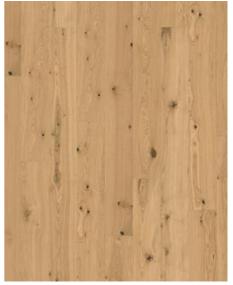

## OAK FENNEL PLANK

Inspired by the color of dried fennel-seeds Oak Fennel ranges from faint tan to a light golden beige brown, contrasting with the darker knots and grain creating a natural, rustic design. The brushing, in combination with the oiled surface of each plank highlights the natural texture of this floor for a natural appeal.