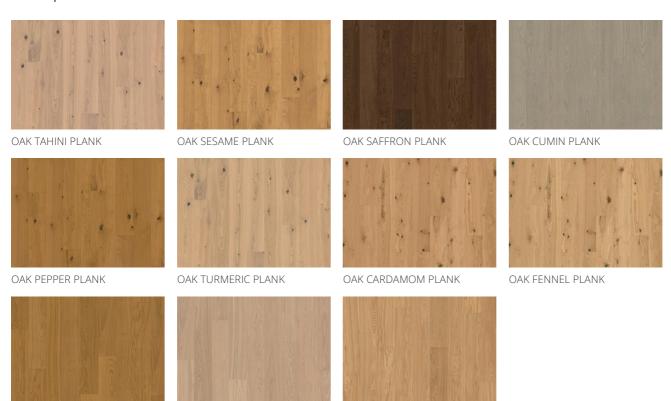

## OAK SESAME PLANK

Oak Sesame Plank is a natural, unstained oak wood floor with rich, dark golden tones that complement the inherent cracks and knots. The brushed surface, paired with the oiled treatment, creates a soft texture that adds warmth and comfort to any room with its authentic oak look and feel.