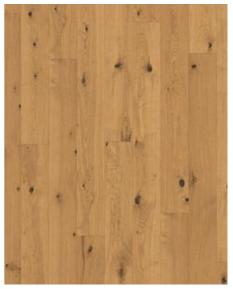

## OAK SESAME PLANK

Oak Sesame Plank is a natural, unstained oak wood floor with rich, dark golden tones that complement the inherent cracks and knots. The brushed surface, paired with the oiled treatment, creates a soft texture that adds warmth and comfort to any room with its authentic oak look and feel.