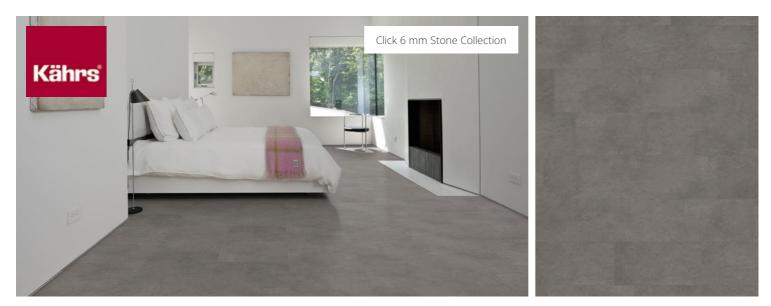

## **GROSSGLOCKNER CLS 300**

The Kährs Luxury Tiles Click floors has been designed for home and public environments that require floors with adhesive-free installation that are both beautiful and tough. They come in a variety of wood and stone designs. Maximum durability and stability is achieved through the rigid core and the unique 5G locking technology, enabling easy installation by clicking the tiles together. The Click floors are made from virgin vinyl with a rigid core. All floors in the collection have IXPE sound reducing backing, effectively controlling noise. The surface is treated with a strong ceramic coating resistant to wear and tear, scratching and water. They can be installed on an existing floor, making the Click floors ideal to use in renovation projects or when you want to retain the existing floor. Just like all our other Luxury Tiles floors, they are phthalate-free.