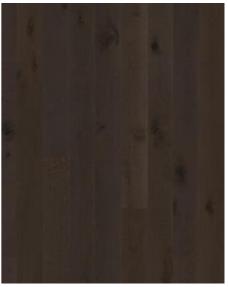

## **OAK RUSSET**

Introducing Russet – a sophisticated warm brown that harmonizes warmth with modernity. This balanced shade accentuates oak's natural beauty with subtle grain patterns and a smooth matte finish, seamlessly enhancing any space with its versatile, timeless appeal.

Introducing Russet – a sophisticated warm brown that harmonizes warmth with modernity. This balanced shade accentuates oak's natural beauty with subtle grain patterns and a smooth matte finish, seamlessly enhancing any space with its versatile, timeless appeal.