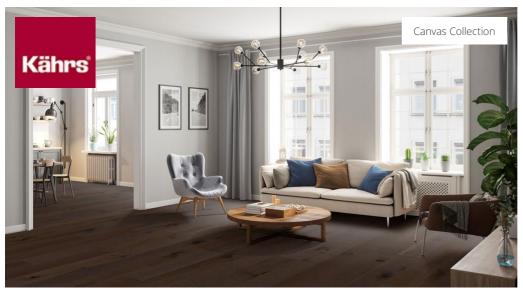

## **OAK RUSSET**

Introducing Russet – a sophisticated warm brown that harmonizes warmth with modernity. This balanced shade accentuates oak's natural beauty with subtle grain patterns and a smooth matte finish, seamlessly enhancing any space with its versatile, timeless appeal.

Introducing Russet – a sophisticated warm brown that harmonizes warmth with modernity. This balanced shade accentuates oak's natural beauty with subtle grain patterns and a smooth matte finish, seamlessly enhancing any space with its versatile, timeless appeal.