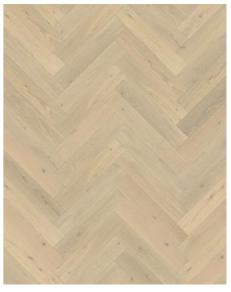

## OAK HERRINGBONE CD CRÈME WHITE

Oak Herringbone CD is a premium 2-layer parquet crafted from European oak, featuring colour variations and knots. Each bundle includes both left and right elements for glue-down herringbone installation. The generous dimension is highlighted by four-sided micro-bevelling, while the brushed and white oiled finish enhances the wood's natural grain and texture.

## **DETAILED DESCRIPTION**

. Naturally occuring wood colour variations allowed, from light to dark brown. The product includes large sound and black knots. Knots may vary in size and numbers.

Oil: This floor should be oiled immediately after installation.