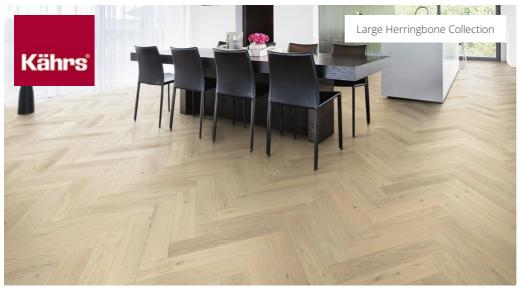

## OAK HERRINGBONE CD CRÈME WHITE

Oak Herringbone CD is a premium 2-layer parquet crafted from European oak, featuring colour variations and knots. Each bundle includes both left and right elements for glue-down herringbone installation. The generous dimension is highlighted by four-sided micro-bevelling, while the brushed and white oiled finish enhances the wood's natural grain and texture.

## **DETAILED DESCRIPTION**

. Naturally occuring wood colour variations allowed, from light to dark brown. The product includes large sound and black knots. Knots may vary in size and numbers.

Oil: This floor should be oiled immediately after installation.