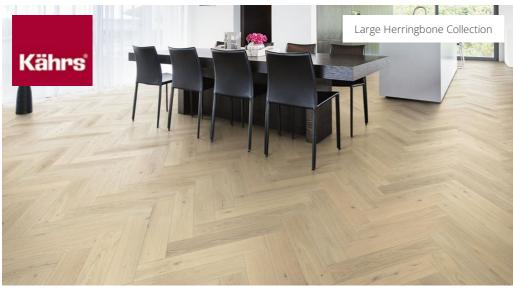

## OAK HERRINGBONE CD CRÈME WHITE

Oak Herringbone CD is a premium 2-layer parquet, crafted from European oak, featuring colour variations and knots. Each bundle includes both left and right hand boards for a glue-down herringbone installation. The generous board dimensions are highlighted by a four-sided micro-bevel, while the brushed and white oiled finish enhances the wood's natural grain and texture.

| PRODUCT DETAILS             |                                              | Grading                         | Lively            |
|-----------------------------|----------------------------------------------|---------------------------------|-------------------|
| Product type / Construction | Wood Flooring / 2-layer parquet              | Joint                           | Tongue & Groove   |
| Article Number / EAN Code   | 111PCDEKFVKE600 / 7393969305228              | Installation method             | Glue-down         |
| Design / Wood Species       | Herringbone / Oak                            | Floor heating                   | Yes               |
| Surface Treatment /         | Oil / Stained                                | Wear leayer material /          | Hardwood / 3.5 mm |
| Natural/Stained             |                                              | thickness                       |                   |
| Refining Treatment          | Brushed, Microbevelled 4-sided               | Core material                   | Birch Plywood     |
| Width x Length x Thickness  | 120 x 600 x 11 mm                            | Hardness (Brinell) value /      | 3,7 / 2.2 - 5.9   |
| Weight per package / per    | 18 kg / 7.81 kg                              | range                           |                   |
| m2                          |                                              | Warranty                        | 30 years          |
| Area per package / per      | 2.304 m <sup>2</sup> / 96.768 m <sup>2</sup> |                                 |                   |
| pallet                      |                                              | Gressoria Cama Linar intersious |                   |