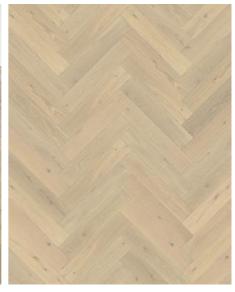

## OAK HERRINGBONE CD CRÈME WHITE

Oak Herringbone CD is a premium 2-layer parquet, crafted from European oak, featuring colour variations and knots. Each bundle includes both left and right hand boards for a glue-down herringbone installation. The generous board dimensions are highlighted by a four-sided micro-bevel, while the brushed and white oiled finish enhances the wood's natural grain and texture.

## **DETAILED DESCRIPTION**

Naturally occuring wood colour variations allowed, from light to dark brown. The product includes large sound and black knots. Knots may vary in size and numbers.

Oil: This floor should be oiled immediately after installation.