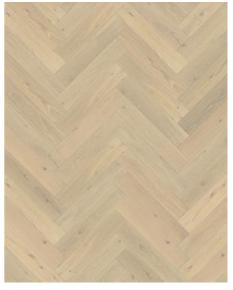

## OAK HERRINGBONE CD CRÈME WHITE

Oak Herringbone CD is a premium 2-layer parquet crafted from European oak, featuring colour variations and knots. Each bundle includes both left and right elements for glue-down herringbone installation. The generous dimension is highlighted by four-sided micro-bevelling, while the brushed and white oiled finish enhances the wood's natural grain and texture.

## DETAILED DESCRIPTION

Naturally occurring wood colour variations allowed, from light to dark brown. The product includes large sound and black knots. Knots may vary in size and numbers.

Oil: This floor should be oiled immediately after installation.