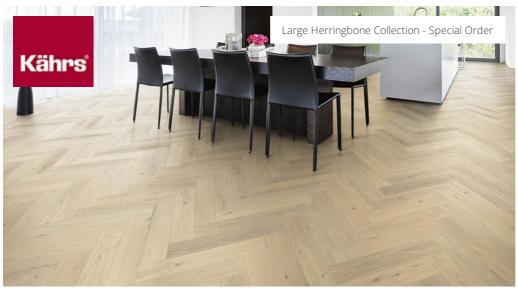

## OAK HERRINGBONE CD CRÈME WHITE

Oak Herringbone CD is a premium 2-layer parquet crafted from European oak, featuring colour variations and knots. Each bundle includes both left and right elements for glue-down herringbone installation. The generous dimension is highlighted by four-sided micro-bevelling, while the brushed and white oiled finish enhances the wood's natural grain and texture.