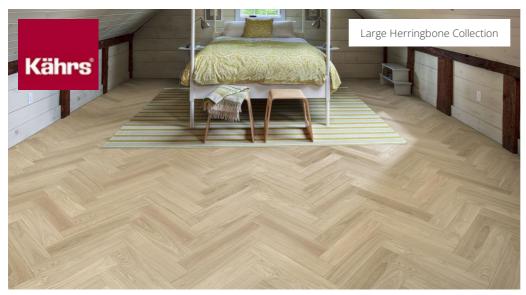

## OAK HERRINGBONE AB DIM WHITE

Oak Herringbone AB Dim White is a premium 2-layer parquet flooring crafted from carefully selected oak, featuring moderate colour variations and few knots. Each bundle includes both left and right elements for glue-down herringbone installation. The generous dimension is highlighted by four-sided microbevelling, while the brushed and dim white oiled finish enhances the wood's natural grain and texture.