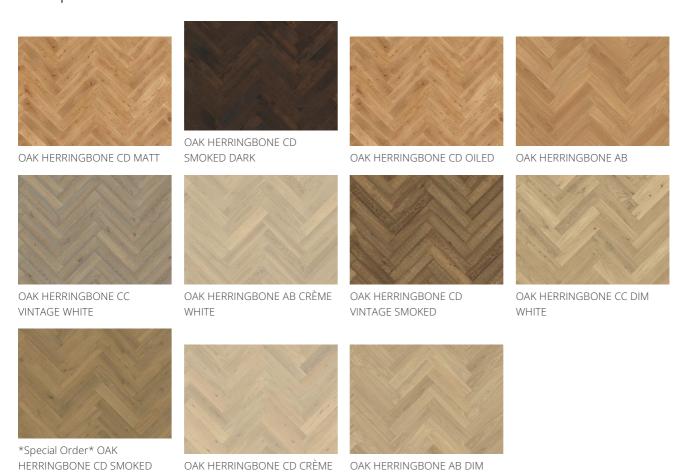

| range                      |                   |
| m2                          |                                              | Warranty                   | 30 years          |
| Area per package / per      | 2.304 m <sup>2</sup> / 96.768 m <sup>2</sup> |                            |                   |
| pallet                      |                                              | MALIONI DANI LAR PITÉREUR  |                   |





## **DETAILED DESCRIPTION**

Even colour with minor variations. Small sized knots in limited numbers allowed.

Oil: This floor should be oiled immediately after installation.

Colour change: Stained product - noticeable color change over time.

Packages may contain start and stop boards.

## Other products in this collection

GREY

WHITE



WHITE