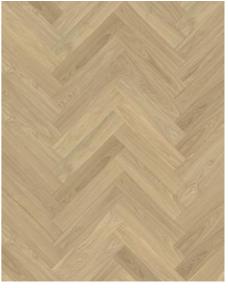

## OAK HERRINGBONE AB DIM WHITE

Oak Herringbone AB Dim White is a premium 2-layer parquet flooring crafted from carefully selected oak, featuring moderate colour variations and few knots. Each bundle includes both left and right elements for glue-down herringbone installation. The generous dimension is highlighted by four-sided microbevelling, while the brushed and dim white oiled finish enhances the wood's natural grain and texture.

## **DETAILED DESCRIPTION**

Even colour with minor variations. Small sized knots in limited numbers allowed.

Oil: This floor should be oiled immediately after installation.

Colour change: Stained product - noticeable color change over time.