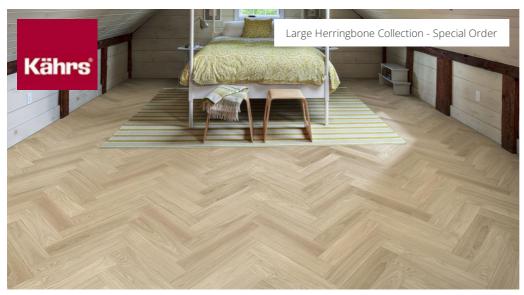

## OAK HERRINGBONE AB DIM WHITE

Oak Herringbone AB Dim White is a premium 2-layer parquet flooring crafted from carefully selected oak, featuring moderate colour variations and few knots. Each bundle includes both left and right elements for glue-down herringbone installation. The generous dimension is highlighted by four-sided microbevelling, while the brushed and dim white oiled finish enhances the wood's natural grain and texture.