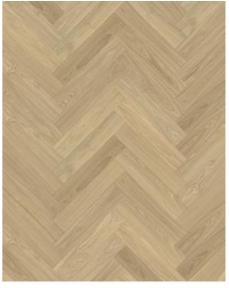

## OAK HERRINGBONE AB DIM WHITE

Oak Herringbone AB Dim White is a premium 2-layer parquet flooring crafted from carefully selected oak, featuring moderate colour variations and few knots. Each bundle includes both left and right elements for glue-down herringbone installation. The generous dimension is highlighted by four-sided microbevelling, while the brushed and dim white oiled finish enhances the wood's natural grain and texture.