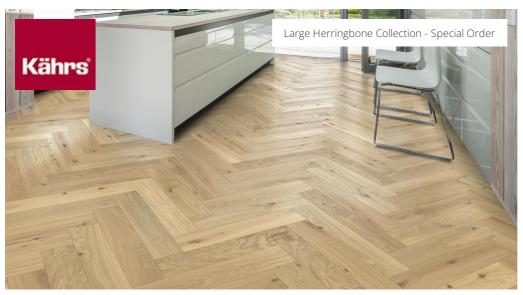

## OAK HERRINGBONE CC DIM WHITE

Oak Herringbone CC Dim White is a premium 2-layer parquet crafted from European oak, featuring colour variations and knots. Each bundle includes both left and right elements for glue-down herringbone installation. The generous dimension is highlighted by four-sided micro-bevelling, while the brushed and white oiled finish enhances the wood's natural grain and texture.

## **DETAILED DESCRIPTION**

Naturally occuring wood colour variations allowed, from light to dark brown. The product includes sound and black knots. Knots may vary in size and numbers.

Oil: This floor should be oiled immediately after installation.