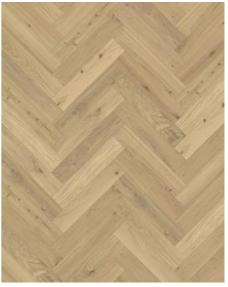

## OAK HERRINGBONE CC DIM WHITE

Oak Herringbone CC Dim White is a premium 2-layer parquet crafted from European oak, featuring colour variations and knots. Each bundle includes both left and right elements for glue-down herringbone installation. The generous dimension is highlighted by four-sided micro-bevelling, while the brushed and white oiled finish enhances the wood's natural grain and texture.

## **DETAILED DESCRIPTION**

Naturally occuring wood colour variations allowed, from light to dark brown. The product includes sound and black knots. Knots may vary in size and numbers.

Oil: This floor should be oiled immediately after installation.