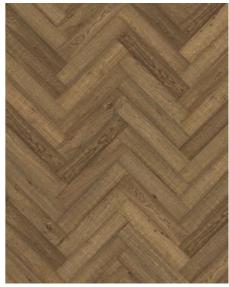

# OAK HERRINGBONE CD VINTAGE SMOKED

ak Herringbone CD Vintage Smoked is a premium 2-layer European oak parquet with natural colour variations and knots. Each bundle includes both left and right elements for glue-down herringbone installation. The generous dimensions are highlighted by four-sided micro-bevelling, while the lightly smoked surface, with saw marks, is brushed and treated with tinted oil to achieve a raw, patinated look.

## DETAILED DESCRIPTION

Hardness (Brinell) value /

Wear leayer material /

thickness Core material

range Warranty

Naturally occuring wood colour variations allowed, from light to dark brown. The product includes large sound and black knots. Knots may vary in size and numbers.

Oil: This floor should be oiled immediately after installation.

Hardwood / 3.5 mm

Birch Plywood

3,7 / 2.2 - 5.9

30 years

Colour change: The smoked finish accentuates the natural colour variations, creating a stronger contrast between light and dark tones initially. Over time, the colour variations will soften, resulting in a more uniform overall appearance. The oiled surface will develop a natural patina.