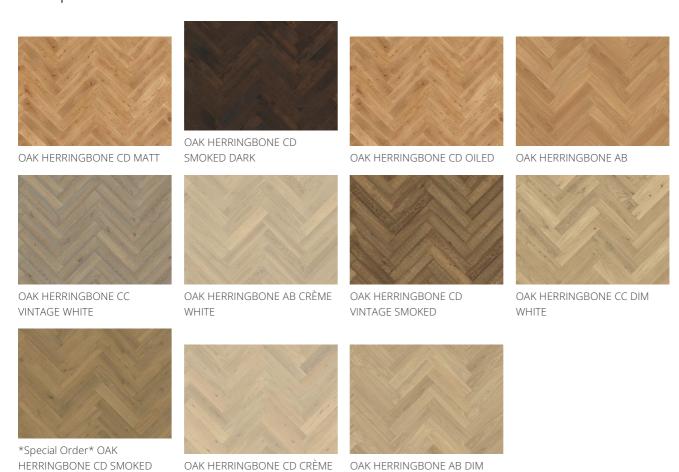

rdness (Brinell) value /

Wear leayer material /

thickness Core material

range Warranty

Naturally occuring wood colour variations allowed, from light to dark brown. The product includes large sound and black knots. Knots may vary in size and numbers.

Oil: This floor should be oiled immediately after installation.

Hardwood / 3.5 mm

Birch Plywood

3,7 / 2.2 - 5.9

30 years

Colour change: The smoked finish accentuates the natural colour variations, creating a stronger contrast between light and dark tones initially. Over time, the colour variations will soften, resulting in a more uniform overall appearance. The oiled surface will develop a natural patina.

Packages may contain start and stop boards.

#### **Descriptions & Imagery**

### Other products in this collection

GREY

WHITE



WHITE