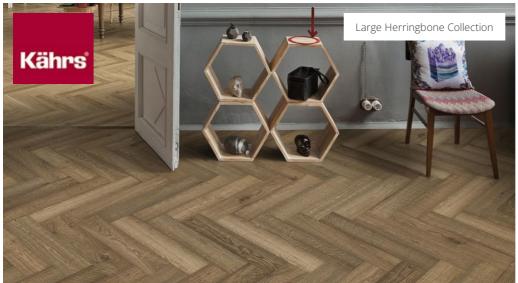

# OAK HERRINGBONE CD VINTAGE SMOKED

ak Herringbone CD Vintage Smoked is a premium 2-layer European oak parquet with natural colour variations and knots. Each bundle includes both left and right elements for glue-down herringbone installation. The generous dimensions are highlighted by four-sided micro-bevelling, while the lightly smoked surface, with saw marks, is brushed and treated with tinted oil to achieve a raw, patinated look.

#### TECHNICAL DEODEDTIES DDODLICT DETAIL C

|                                              | TECHNICAL PROPERTIES                                                                                                                                                                                               |