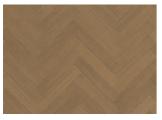

## OAK GINSENG HERRINGBONE LEFT

Step into timeless elegance with this herringbone floor, brushed and finished in ultra matt lacquer with a soft ginseng stain. Its classic pattern adds depth and movement, while the natural texture and subtle tone create a calm, contemporary feel that brings beauty and balance to your home.