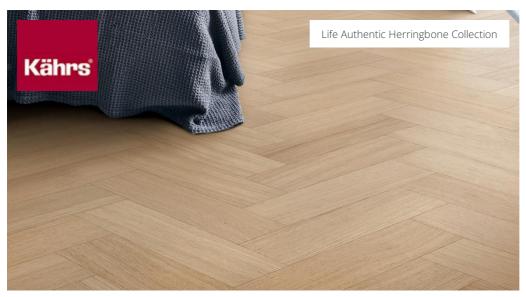

## OAK GINSENG HERRINGBONE LEFT

Step into timeless elegance with this herringbone floor, brushed and finished in ultra matt lacquer with a soft ginseng stain. Its classic pattern adds depth and movement, while the natural texture and subtle tone create a calm, contemporary feel that brings beauty and balance to your home.