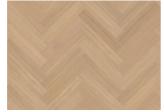

## OAK GINSENG HERRINGBONE LEFT

Step into timeless elegance with this herringbone floor, brushed and finished in ultra matt lacquer with a soft ginseng stain. Its classic pattern adds depth and movement, while the natural texture and subtle tone create a calm, contemporary feel that brings beauty and balance to your home.