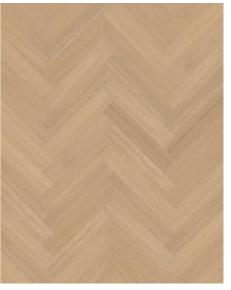

## OAK GINSENG HERRINGBONE LEFT

Step into timeless elegance with this herringbone floor, brushed and finished in ultra matt lacquer with a soft ginseng stain. Its classic pattern adds depth and movement, while the natural texture and subtle tone create a calm, contemporary feel that brings beauty and balance to your home.