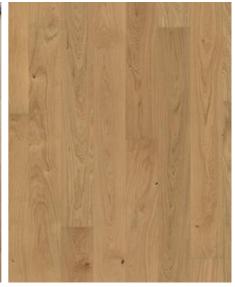

## OAK DAHLIA MATT

Oak Dahlia Matt allows the natural oak to radiate in its purest form, free from staining, with the warm tones of the wood penetrating the lacquered surface seamlessly. The boards are carefully brushed to highlight the wood's grain, gently softening its texture. The natural variations in color remain, celebrating the authenticity of the raw material.

## **DETAILED DESCRIPTION**

Calm appearance with moderate color variations and few knots. The product includes small and medium sized knots. Knot holes and small cracks are repaired with filler.

**Colour change**: Some muting of color variation to medium, straw brown.