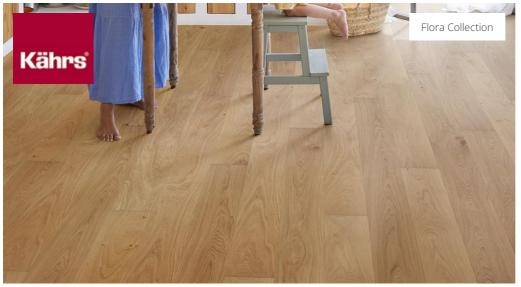

## OAK DAHLIA MATT

Oak Dahlia Matt allows the natural oak to radiate in its purest form, free from staining, with the warm tones of the wood penetrating the lacquered surface seamlessly. The boards are carefully brushed to highlight the wood's grain, gently softening its texture. The natural variations in color remain, celebrating the authenticity of the raw material.

## **DETAILED DESCRIPTION**

Calm appearance with moderate color variations and few knots. The product includes small and medium sized knots. Knot holes and small cracks are repaired with filler.

**Colour change**: Some muting of color variation to medium, straw brown.