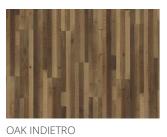

## OAK MAGGIORE

The black-and-tan colour range in this single-strip floor from the Da Capo Collection results in an extremely rustic expression. The naturally occurring knots and cracks add to the quality of the surface, giving the floor a worn complexion reminiscent of reclaimed timber. Each board is carefully brushed to bring out the quality of the grain and highlight the natural properties of the wood. Four-sided bevelling ensures a classic, full plank look and feel. Every board is meticulously hand-scraped, which emphasises the aged appearance of the floor.

## DETAILED DESCRIPTION

All naturally occuring wood colour variations allowed, from light to dark brown. Sapwood may occur.

The product includes very large sound and black knots and cracks. Knots and cracks will be present in all sizes and numbers.

Oil: This floor should be oiled immediately after installation.

Colour change: Some muting of colour variation to medium, straw brown.

Packages may contain start and stop boards.