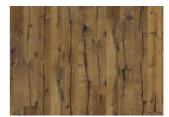

## OAK MAGGIORE

The black-and-tan colour range in this single-strip floor from the Da Capo Collection results in an extremely rustic expression. The naturally occurring knots and cracks add to the quality of the surface, giving the floor a worn complexion reminiscent of reclaimed timber. Each board is carefully brushed to bring out the quality of the grain and highlight the natural properties of the wood. Four-sided bevelling ensures a classic, full plank look and feel. Every board is meticulously hand-scraped, which emphasises the aged appearance of the floor.

## DETAILED DESCRIPTION

All naturally occuring wood colour variations allowed, from light to dark brown. Sapwood may occur.

The product includes very large sound and black knots and cracks. Knots and cracks will be present in all sizes and numbers.