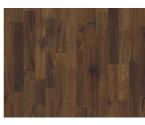

## OAK MAGGIORE

The black-and-tan colour range in this single-strip floor from the Da Capo Collection results in an extremely rustic expression. The naturally occurring knots and cracks add to the quality of the surface, giving the floor a worn complexion reminiscent of reclaimed timber. Each board is carefully brushed to bring out the quality of the grain and highlight the natural properties of the wood. Four-sided bevelling ensures a classic, full plank look and feel. Every board is meticulously hand-scraped, which emphasises the aged appearance of the floor.

## DETAILED DESCRIPTION

All naturally occuring wood colour variations allowed, from light to dark brown. Sapwood may occur.

The product includes very large sound and black knots and cracks. Knots and cracks will be present in all sizes and numbers.