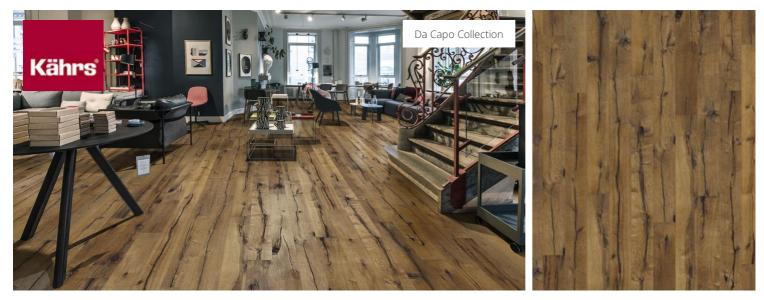

## OAK MAGGIORE

The black-and-tan colour range in this single-strip floor from the Da Capo Collection results in an extremely rustic expression. The naturally occurring knots and cracks add to the quality of the surface, giving the floor a worn complexion reminiscent of reclaimed timber. Each board is carefully brushed to bring out the quality of the grain and highlight the natural properties of the wood. Four-sided bevelling ensures a classic, full plank look and feel. Every board is meticulously hand-scraped, which emphasises the aged appearance of the floor.

## DETAILED DESCRIPTION

All naturally occuring wood colour variations allowed, from light to dark brown. Sapwood may occur.

The product includes very large sound and black knots and cracks. Knots and cracks will be present in all sizes and numbers.

Oil: This floor should be oiled immediately after installation.

Colour change: Some muting of colour variation to medium, straw brown.

Packages may contain start and stop boards.