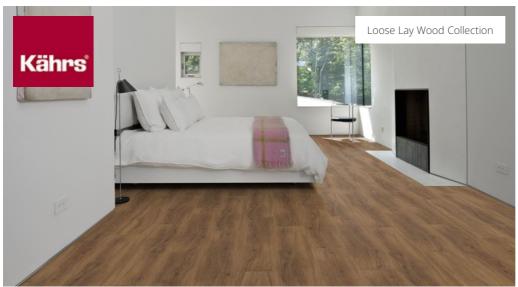

## REDWOOD LLW 229

The Kährs Luxury Tiles Loose Lay collection consists of a range of modular floors featuring wood and stone designs. They are easy and fast to install, featuring a non-slip reverse side requiring no adhesive. This makes them perfect for both permanent and temporary use, such as for fairs and shows. The floors are 5.0 millimeter thick, which makes them ideal for combining with carpet tiles without any difference in level. They are made from virgin vinyl and the surface is treated with a ceramic coating for strength and durability. Like all other Kährs Luxury Tiles floors they are phthalate free.