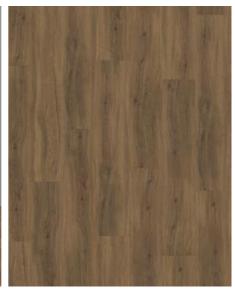

## REDWOOD LLW 229

The Kährs Luxury Tiles Loose Lay collection consists of a range of modular floors featuring wood and stone designs. They are easy and fast to install, featuring a non-slip reverse side requiring no adhesive. This makes them perfect for both permanent and temporary use, such as for fairs and shows. The floors are 5.0 millimeter thick, which makes them ideal for combining with carpet tiles without any difference in level. They are made from virgin vinyl and the surface is treated with a ceramic coating for strength and durability. Like all other Kährs Luxury Tiles floors they are phthalate free.