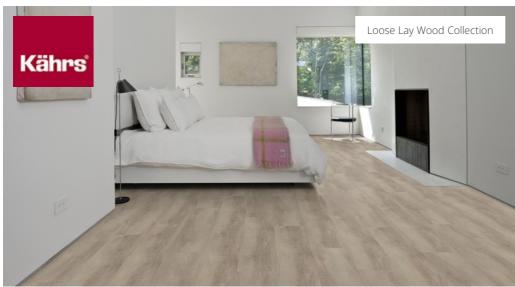

## **SNOWDONIA LLW 229**

DDODLIGT DETAIL O

The Kährs Luxury Tiles Loose Lay collection consists of a range of modular floors featuring wood and stone designs. They are easy and fast to install, featuring a non-slip reverse side requiring no adhesive. This makes them perfect for both permanent and temporary use, such as for fairs and shows. The floors are 5.0 millimeter thick, which makes them ideal for combining with carpet tiles without any difference in level. They are made from virgin vinyl and the surface is treated with a ceramic coating for strength and durability. Like all other Kährs Luxury Tiles floors they are phthalate free.