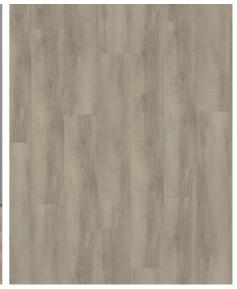

## **SNOWDONIA LLW 229**

DDODLIGT DETAIL O

The Kährs Luxury Tiles Loose Lay collection consists of a range of modular floors featuring wood and stone designs. They are easy and fast to install, featuring a non-slip reverse side requiring no adhesive. This makes them perfect for both permanent and temporary use, such as for fairs and shows. The floors are 5.0 millimeter thick, which makes them ideal for combining with carpet tiles without any difference in level. They are made from virgin vinyl and the surface is treated with a ceramic coating for strength and durability. Like all other Kährs Luxury Tiles floors they are phthalate free.