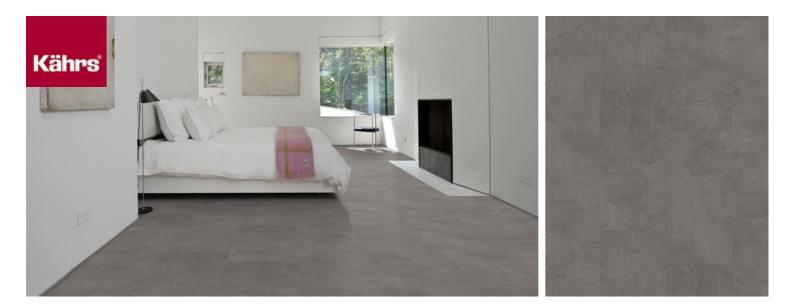

# GROSSGLOCKNER DBS 457 - 0.7 MM

Our Luxury Tiles Dry Back collection is available in a wide selection of wood and stone designs. The wood designs range from traditional to elegant herringbone and rustic, while the stone designs span from classic stone to concrete. It also includes exciting patterns. The Dry Back floors, with a 0.7 mm wear layer, are based on virgin vinyl and constructed in five different layers, topped by a ceramic coating. The result is extremely resilient and strong floors resistant to both scratching and water, which means that these floors are suitable even for spaces exposed to heavy traffic. Just like all our other Luxury Tiles floors, they are phthalate-free.