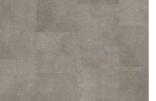

# GROSSGLOCKNER DBS 457 - 0.7 MM

Our Luxury Tiles Dry Back collection is available in a wide selection of wood and stone designs. The wood designs range from traditional to elegant herringbone and rustic, while the stone designs span from classic stone to concrete. It also includes exciting patterns. The Dry Back floors, with a 0.7 mm wear layer, are based on virgin vinyl and constructed in five different layers, topped by a ceramic coating. The result is extremely resilient and strong floors resistant to both scratching and water, which means that these floors are suitable even for spaces exposed to heavy traffic. Just like all our other Luxury Tiles floors, they are phthalate-free.