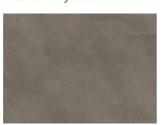

# GROSSGLOCKNER DBS 457 - 0.7 MM

Our Luxury Tiles Dry Back collection is available in a wide selection of wood and stone designs. The wood designs range from traditional to elegant herringbone and rustic, while the stone designs span from classic stone to concrete. It also includes exciting patterns. The Dry Back floors, with a 0.7 mm wear layer, are based on virgin vinyl and constructed in five different layers, topped by a ceramic coating. The result is extremely resilient and strong floors resistant to both scratching and water, which means that these floors are suitable even for spaces exposed to heavy traffic. Just like all our other Luxury Tiles floors, they are phthalate-free.