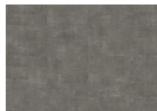

# GROSSGLOCKNER DBS 457 - 0.7 MM

Our Luxury Tiles Dry Back collection is available in a wide selection of wood and stone designs. The wood designs range from traditional to elegant herringbone and rustic, while the stone designs span from classic stone to concrete. It also includes exciting patterns. The Dry Back floors, with a 0.7 mm wear layer, are based on virgin vinyl and constructed in five different layers, topped by a ceramic coating. The result is extremely resilient and strong floors resistant to both scratching and water, which means that these floors are suitable even for spaces exposed to heavy traffic. Just like all our other Luxury Tiles floors, they are phthalate-free.