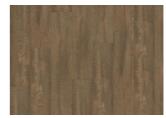

## WENTWOOD DBW 229 - 0.7 MM

Our Luxury Tiles Dry Back collection is available in a wide selection of wood and stone designs. The wood designs range from traditional to elegant herringbone and rustic, while the stone designs span from classic stone to concrete. It also includes exciting patterns. The Dry Back floors, with a 0.7 mm wear layer, are based on virgin vinyl and constructed in five different layers, topped by a ceramic coating. The result is extremely resilient and strong floors resistant to both scratching and water, which means that these floors are suitable even for spaces exposed to heavy traffic. Just like all our other Luxury Tiles floors, they are phthalate-free.