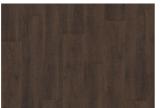

## WENTWOOD DBW 229 - 0.7 MM

Our Luxury Tiles Dry Back collection is available in a wide selection of wood and stone designs. The wood designs range from traditional to elegant herringbone and rustic, while the stone designs span from classic stone to concrete. It also includes exciting patterns. The Dry Back floors, with a 0.7 mm wear layer, are based on virgin vinyl and constructed in five different layers, topped by a ceramic coating. The result is extremely resilient and strong floors resistant to both scratching and water, which means that these floors are suitable even for spaces exposed to heavy traffic. Just like all our other Luxury Tiles floors, they are phthalate-free.