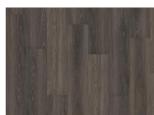

## WENTWOOD DBW 229 - 0.7 MM

Our Luxury Tiles Dry Back collection is available in a wide selection of wood and stone designs. The wood designs range from traditional to elegant herringbone and rustic, while the stone designs span from classic stone to concrete. It also includes exciting patterns. The Dry Back floors, with a 0.7 mm wear layer, are based on virgin vinyl and constructed in five different layers, topped by a ceramic coating. The result is extremely resilient and strong floors resistant to both scratching and water, which means that these floors are suitable even for spaces exposed to heavy traffic. Just like all our other Luxury Tiles floors, they are phthalate-free.