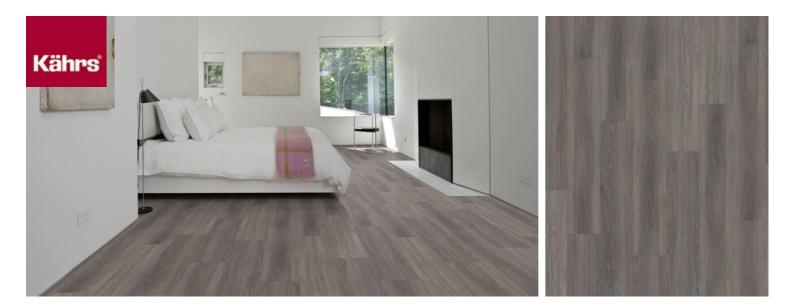

## WENTWOOD DBW 229 - 0.7 MM

Our Luxury Tiles Dry Back collection is available in a wide selection of wood and stone designs. The wood designs range from traditional to elegant herringbone and rustic, while the stone designs span from classic stone to concrete. It also includes exciting patterns. The Dry Back floors, with a 0.7 mm wear layer, are based on virgin vinyl and constructed in five different layers, topped by a ceramic coating. The result is extremely resilient and strong floors resistant to both scratching and water, which means that these floors are suitable even for spaces exposed to heavy traffic. Just like all our other Luxury Tiles floors, they are phthalate-free.