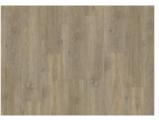

## WENTWOOD DBW 229 - 0.7 MM

Our Luxury Tiles Dry Back collection is available in a wide selection of wood and stone designs. The wood designs range from traditional to elegant herringbone and rustic, while the stone designs span from classic stone to concrete. It also includes exciting patterns. The Dry Back floors, with a 0.7 mm wear layer, are based on virgin vinyl and constructed in five different layers, topped by a ceramic coating. The result is extremely resilient and strong floors resistant to both scratching and water, which means that these floors are suitable even for spaces exposed to heavy traffic. Just like all our other Luxury Tiles floors, they are phthalate-free.