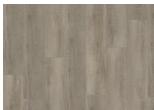

## WENTWOOD DBW 229 - 0.7 MM

Our Luxury Tiles Dry Back collection is available in a wide selection of wood and stone designs. The wood designs range from traditional to elegant herringbone and rustic, while the stone designs span from classic stone to concrete. It also includes exciting patterns. The Dry Back floors, with a 0.7 mm wear layer, are based on virgin vinyl and constructed in five different layers, topped by a ceramic coating. The result is extremely resilient and strong floors resistant to both scratching and water, which means that these floors are suitable even for spaces exposed to heavy traffic. Just like all our other Luxury Tiles floors, they are phthalate-free.