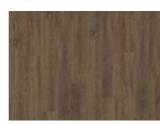

## WENTWOOD DBW 229 - 0.7 MM

Our Luxury Tiles Dry Back collection is available in a wide selection of wood and stone designs. The wood designs range from traditional to elegant herringbone and rustic, while the stone designs span from classic stone to concrete. It also includes exciting patterns. The Dry Back floors, with a 0.7 mm wear layer, are based on virgin vinyl and constructed in five different layers, topped by a ceramic coating. The result is extremely resilient and strong floors resistant to both scratching and water, which means that these floors are suitable even for spaces exposed to heavy traffic. Just like all our other Luxury Tiles floors, they are phthalate-free.