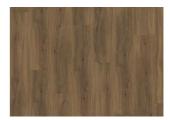

## WENTWOOD DBW 229 - 0.7 MM

Our Luxury Tiles Dry Back collection is available in a wide selection of wood and stone designs. The wood designs range from traditional to elegant herringbone and rustic, while the stone designs span from classic stone to concrete. It also includes exciting patterns. The Dry Back floors, with a 0.7 mm wear layer, are based on virgin vinyl and constructed in five different layers, topped by a ceramic coating. The result is extremely resilient and strong floors resistant to both scratching and water, which means that these floors are suitable even for spaces exposed to heavy traffic. Just like all our other Luxury Tiles floors, they are phthalate-free.