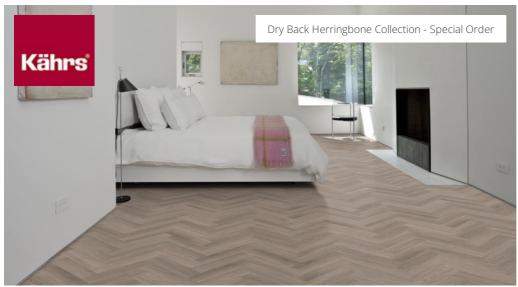

## WHINFELL DBW 102

| PRODUCT DETAILS             |                               |               |
|-----------------------------|-------------------------------|---------------|
| Product type / Construction | Vinyl Flooring / Dry Back LVT |               |
| Article Number / EAN Code   | LTDBW2004-102 / 7393969110723 |               |
| Design                      | Herringbone                   |               |
| Width x Length x Thickness  | 4 x 18 x 1/8"                 |               |
| Weight per package / per    | 25.8 lbs / 9.2 lbs            |               |
| m2                          |                               |               |
| Area per package / per      | 29.9 sqft / 2632.9 sqft       |               |
| pallet                      |                               |               |
| Installation method         | Glue-Down                     |               |
| Floor heating               | Yes                           |               |
| Wear leayer thickness       | 0"                            |               |
| TECHNICAL PROPERTIES        |                               |               |
| Reaction To Fire            | EN13501-1                     | Bfl-s1        |
| Thermal Resistance R-Value  |                               | 0.011 (m2K/W) |
| Dimensional stability       | EN ISO 23999                  | < 0.1 %       |
| Colour fastness             | EN ISO 105-B02                | ≥ 6           |