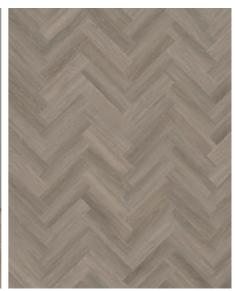

## WHINFELL DBW 102

| PRODUCT DETAILS             |                               |               |
|-----------------------------|-------------------------------|---------------|
| Product type / Construction | Vinyl Flooring / Dry Back LVT |               |
| Article Number / EAN Code   | LTDBW2004-102 / 7393969110723 |               |
| Design                      | Herringbone                   |               |
| Width x Length x Thickness  | 4 x 18 x 1/8"                 |               |
| Weight per package / per    | 25.8 lbs / 9.2 lbs            |               |
| m2                          |                               |               |
| Area per package / per      | 29.9 sqft / 2632.9 sqft       |               |
| pallet                      |                               |               |
| Installation method         | Glue-Down                     |               |
| Floor heating               | Yes                           |               |
| Wear leayer thickness       | 0"                            |               |
| TECHNICAL PROPERTIES        |                               |               |
| Reaction To Fire            | EN13501-1                     | Bfl-s1        |
| Thermal Resistance R-Value  |                               | 0.011 (m2K/W) |
| Dimensional stability       | EN ISO 23999                  | < 0.1 %       |
| Colour fastness             | EN ISO 105-B02                | ≥ 6           |