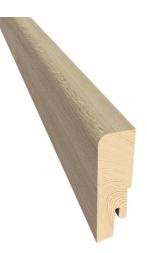

## LT SKIRTING 16X60 MM

Skirtings add the final touch to your Kährs floor. Colour matched to all Kährs Luxury Tiles floors.

## Product details

- Can be used as a profile between floor and wall.
- Installed with Kährs Clips, brads, screws or construction glue.

| Article Number | 722166024LTSV        |
|----------------|----------------------|
| Name           | LT SKIRTING 16X60 MM |
| EAN Code       | 7393969306515        |
| Height         | 60 mm                |
| Length         | 2400 mm              |
| Width          | 16 mm                |