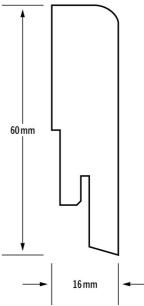

## Product details

- Can be used as a profile between floor and wall.
- Installed with Kährs Clips, brads, screws or construction glue.

| Article Number | 722166024LTSV        |
|----------------|----------------------|
| Name           | LT SKIRTING 16X60 MM |
| EAN Code       | 7393969306515        |
| Height         | 60 mm                |
| Length         | 2400 mm              |
| Width          | 16 mm                |