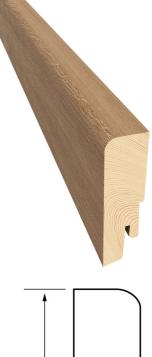

## LT SKIRTING 16X60 MM

Skirtings add the final touch to your Kährs floor. Colour matched to all Kährs Luxury Tiles floors.

## Product details

- Can be used as a profile between floor and wall.
- Installed with Kährs Clips, brads, screws or construction glue.

| Article Number | 722166024LTSV        |
|----------------|----------------------|
| Name           | LT SKIRTING 16X60 MM |
| EAN Code       | 7393969306515        |
| Height         | 60 mm                |
| Length         | 2400 mm              |
| Width          | 16 mm                |